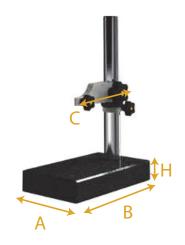

## TECHNICAL SPECIFICATIONS

|                            |    | 908-1201    | 808-1204        | 808-1205        |
|----------------------------|----|-------------|-----------------|-----------------|
| Base                       |    | magnetic 1) | granit grade 00 | granit grade 00 |
| Base dimensions AxBxH      | mm | 70x46x65    | 300x210x60      | 300x210x60      |
| Central locking            |    | •           |                 |                 |
| Column                     | mm |             | Steel Ø 35      | Steel Ø 35      |
| Clamping dimension         | mm | Ø 8         | Ø 8             | Ø 25            |
| Dist. Columnmeas. point. C | mm |             | 115             | 115             |
| Measuring range            | mm |             | 0 - 260         | 0 - 260         |
| Total height               | mm | 430         | 360             | 360             |
| Weight                     | kg | 2.2         | 13.4            | 13.5            |
| Fine adjustment            |    |             | •               | •               |