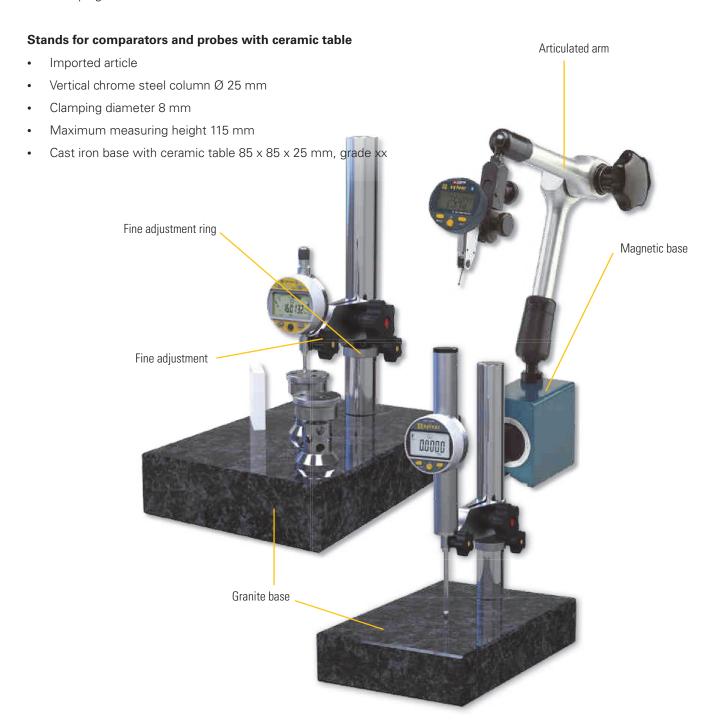

#### Stands with magnetic base for lever indicators

Imported article

В

- Vertical rod Ø 16 mm and hinged horizontal rod Ø 12 mm
- Maximum measuring height 350 mm
- Magnetic base with attraction force 80 kg
- Clamping diameter 8 mm