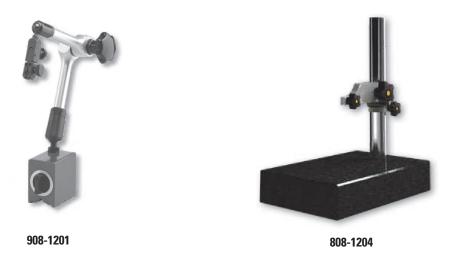

#### Stands with magnetic base for lever indicators

Imported article

В

- Vertical rod Ø 16 mm and hinged horizontal rod Ø 12 mm
- Maximum measuring height 350 mm
- Magnetic base with attraction force 80 kg
- Clamping diameter 8 mm

## TECHNICAL SPECIFICATIONS

|                            |    | 908-1201    | 808-1204        | 808-1205        |
|----------------------------|----|-------------|-----------------|-----------------|
| Base                       |    | magnetic 1) | granit grade 00 | granit grade 00 |
| Base dimensions AxBxH      | mm | 70x46x65    | 300x210x60      | 300x210x60      |
| Central locking            |    | •           |                 |                 |
| Column                     | mm |             | Steel Ø 35      | Steel Ø 35      |
| Clamping dimension         | mm | Ø 8         | Ø 8             | Ø 25            |
| Dist. Columnmeas. point. C | mm |             | 115             | 115             |
| Measuring range            | mm |             | 0 - 260         | 0 - 260         |
| Total height               | mm | 430         | 360             | 360             |
| Weight                     | kg | 2.2         | 13.4            | 13.5            |
| Fine adjustment            |    |             | •               | •               |