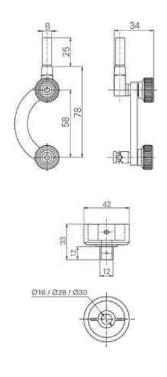

### **ACCESSORIES**

909-2010

Clamping device for test indicator

909-2011

Clamping device for dial gauges Ø 16 / 28 / 30 mm