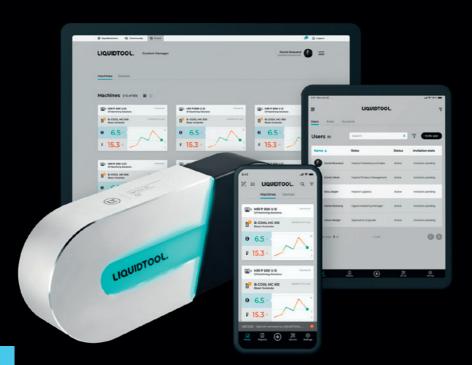

## Smart Coolant Management

Give your coolant a voice

**The Liquidtool Instructor** ensures that the coolant is always under control and will allow you to focus fully on your core tasks.

Thanks to plug & play installation, the system is ready to use in 10 minutes and gives you acces to the Liquidtool Manager and the Liquidtool mobile app. The Instructor uses the Liquidtool Sensor 01 as a physical IIoT device.

### Smart Coolant Management

The Liquidtool system supports you in coolant management. You are automatically notified if you need to take action.

## Complete and reliable data

The Liquidtool Sensor automatically and regularly measures the coolant concentration and temperature. Your data is always up to date.

### Full Visibility and Transparency

You can access all your machines from everywhere at anytime with any device. Giving you an overview with total control.