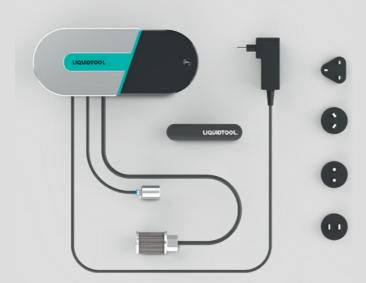

## Smart Coolant Management

Give your coolant a voice

**The Liquidtool Instructor** ensures that the coolant is always under control and will allow you to focus fully on your core tasks.

Thanks to plug & play installation, the system is ready to use in 10 minutes and gives you acces to the Liquidtool Manager and the Liquidtool mobile app. The Instructor uses the Liquidtool Sensor 01 as a physical IIoT device.

#### **The Liquidtool Instructor**

is the innovative solution for monitoring coolants, which is put into operation via plug & play and monitors the condition of coolants automatically, simple and reliable.