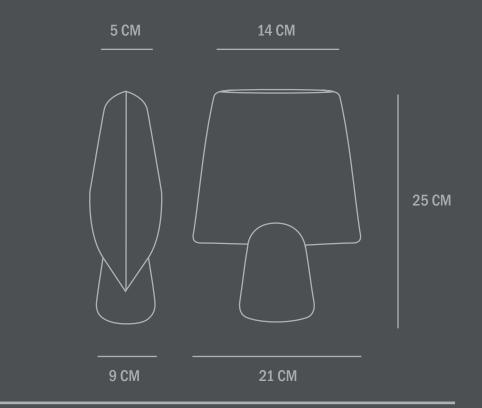

## Product no: 111020

Type: Vase - Indoor

Colour: Dark grey

Material: Ceramic

Care instructions: Use a soft dry cloth to clean the product. Do not use household cleaners. Not waterproof

Dimensions: H25 / L21 / W9 CM