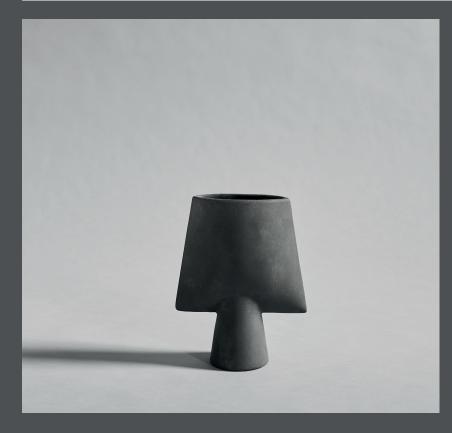

## Product no: 111020

Type: Vase - Indoor

Colour: Dark grey

Material: Ceramic

Care instructions: Use a soft dry cloth to clean the product. Do not use household cleaners. Not waterproof

Dimensions: H25 / L21 / W9 CM

## **SPHERE VASE SQUARE MINI**

The Sphere collection celebrates unique silhouettes and textures that makes an impact with the decorative charm of sculptural art.

Elegantly sculpted, each vase is finished in intricate ornate detailing. Inspired by ancient Chinese vases, a palette of faded earth tones became the series characteristic appearance. Sphere is also the first ceramic design we developed and quickly it became our signature.

The vases are developed in close collaboration with highly skilled ceramist, ensuring the precise contrast between the smooth shapes and sharp edges.

Hand glazed natural product therefore the colours may variate.