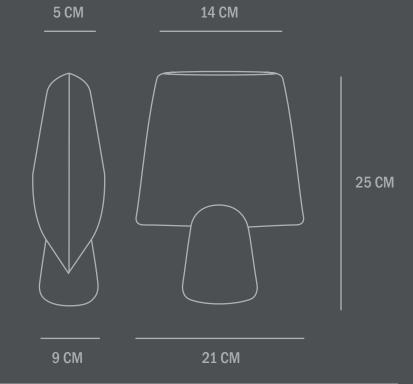

Use a soft dry cloth to clean the product.

Do not use household cleaners.

Not waterproof

Dimensions: H25 / L21 / W9 CM

Country of origin: CN

Product weight: 0,75 Kg

Packaging:

Dimensions: L26 / W14 / H33 CM