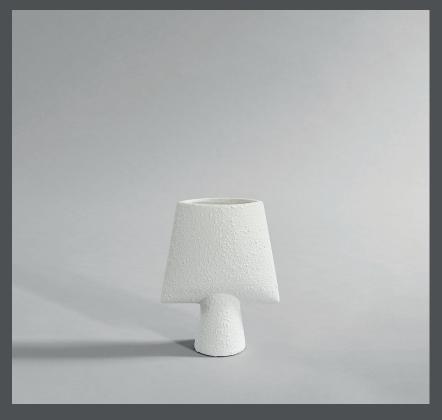

## **SPHERE VASE SQUARE MINI**

The Sphere collection celebrates unique silhouettes and textures that makes an impact with the decorative charm of sculptural art.

Elegantly sculpted, each vase is finished in intricate ornate detailing. Inspired by ancient Chinese vases, a palette of faded earth tones became the series characteristic appearance. Sphere is also the first ceramic design we developed and quickly it became our signature.

The vases are developed in close collaboration with highly skilled ceramist, ensuring the precise contrast between the smooth shapes and sharp edges.

Hand glazed natural product therefore the colours may variate.

Not waterproof safe.

Designed by:

Kristian Sofus Hansen & Tommy Hyldahl

**Product no: 202002** 

Type: Vase - Indoor

Colour: Bubble White

**Material: Ceramic** 

**Care instructions:** 