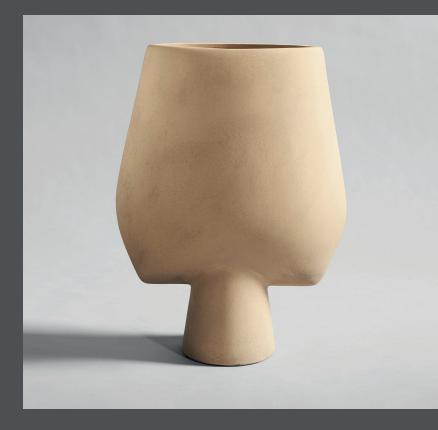

## **SPHERE VASE SQUARE HEXA**

The Sphere collection celebrates unique silhouettes and textures that makes an impact with the decorative charm of sculptural art.

Elegantly sculpted, each vase is finished in intricate ornate detailing. Inspired by ancient Chinese vases, a palette of faded earth tones became the series characteristic appearance. Sphere is also the first ceramic design we developed and quickly it became our signature.

The vases are developed in close collaboration with highly skilled ceramist, ensuring the precise contrast between the smooth shapes and sharp edges.

Hand glazed natural product therefore the colours may variate.