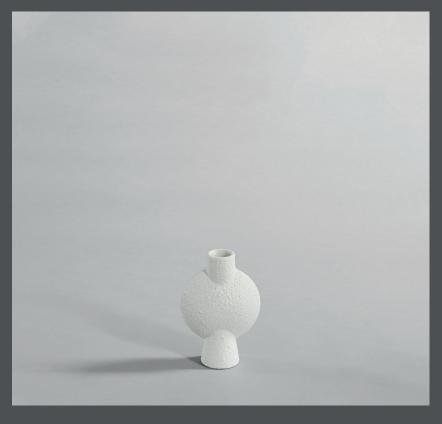

## SPHERE VASE BUBL MINI

The Sphere collection celebrates unique silhouettes and textures that makes an impact with the decorative charm of sculptural art.

Elegantly sculpted, each vase is finished in intricate ornate detailing. Inspired by ancient Chinese vases, a palette of faded earth tones became the series characteristic appearance. Sphere is also the first ceramic design we developed and quickly it became our signature.

The vases are developed in close collaboration with highly skilled ceramist, ensuring the precise contrast between the smooth shapes and sharp edges.

Hand glazed natural product therefore the colours may variate.