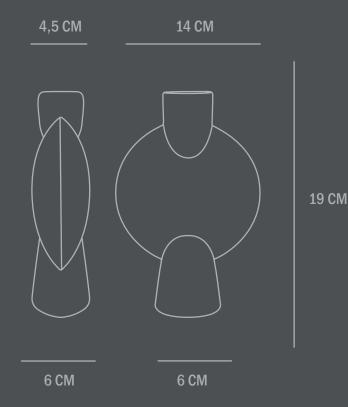

Use a soft dry cloth to clean the product.

Do not use household cleaners.

Not waterproof

Dimensions: H19 / L14 / W6 CM

Country of origin: CN

Product weight: 0,40 Kg

Packaging:

Dimensions: L24 / W12 / H19 CM