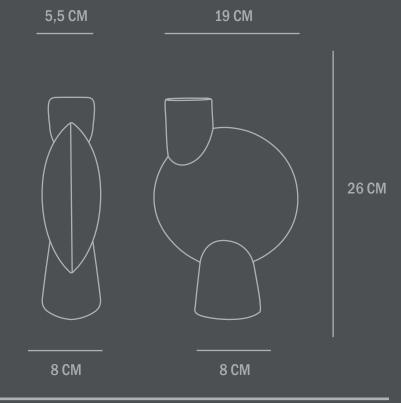

Use a soft dry cloth to clean the product.

Do not use household cleaners.

Not waterproof

Dimensions: H26 / L19 / W8 CM

Country of origin: CN

Product weight: 0,70 Kg

Packaging:

Dimensions: L32 / W14 / H24 CM Total weight incl. product: 0,875 Kg