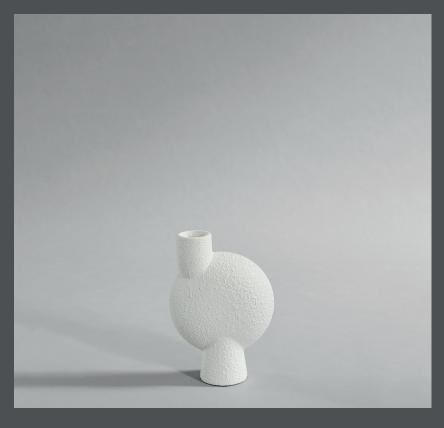

## SPHERE VASE BUBL MEDIO

The Sphere collection celebrates unique silhouettes and textures that makes an impact with the decorative charm of sculptural art.

Elegantly sculpted, each vase is finished in intricate ornate detailing. Inspired by ancient Chinese vases, a palette of faded earth tones became the series characteristic appearance. Sphere is also the first ceramic design we developed and quickly it became our signature.

The vases are developed in close collaboration with highly skilled ceramist, ensuring the precise contrast between the smooth shapes and sharp edges.

Hand glazed natural product therefore the colours may variate.

Not waterproof safe.

Designed by:

Kristian Sofus Hansen & Tommy Hyldahl

Product no: 202004

Type: Vase - Indoor

**Colour: Bubble White** 

**Material: Ceramic** 

**Care instructions:** 