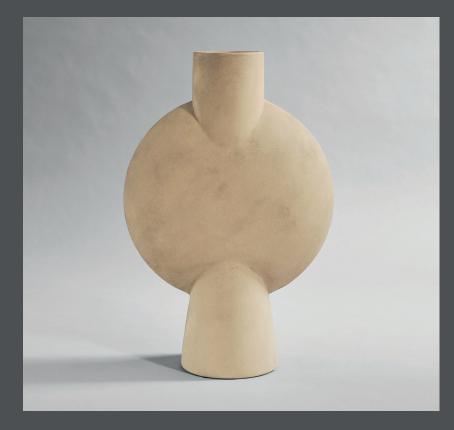

## **SPHERE VASE BUBL HEXA**

The Sphere collection celebrates unique silhouettes and textures that makes an impact with the decorative charm of sculptural art.

Elegantly sculpted, each vase is finished in intricate ornate detailing. Inspired by ancient Chinese vases, a palette of faded earth tones became the series characteristic appearance. Sphere is also the first ceramic design we developed and quickly it became our signature.

The vases are developed in close collaboration with highly skilled ceramist, ensuring the precise contrast between the smooth shapes and sharp edges.

Hand glazed natural product therefore the colours may variate.

Not waterproof safe.

Designed by: Kristian Sofus Hansen & Tommy Hyldahl

44 CM