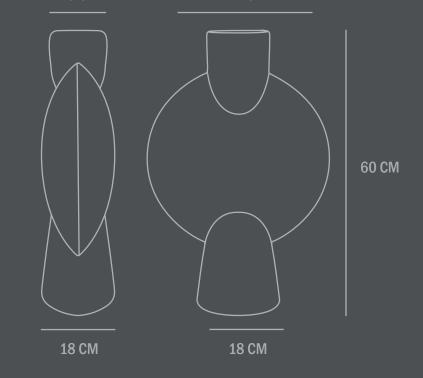

## Product no: 201016

Type: Vase - Indoor

Colour: Sand

**Material: Ceramic** 

Care instructions: Use a soft dry cloth to clean the product. Do not use household cleaners. Not waterproof

Dimensions: H60 / L44 / W18 CM