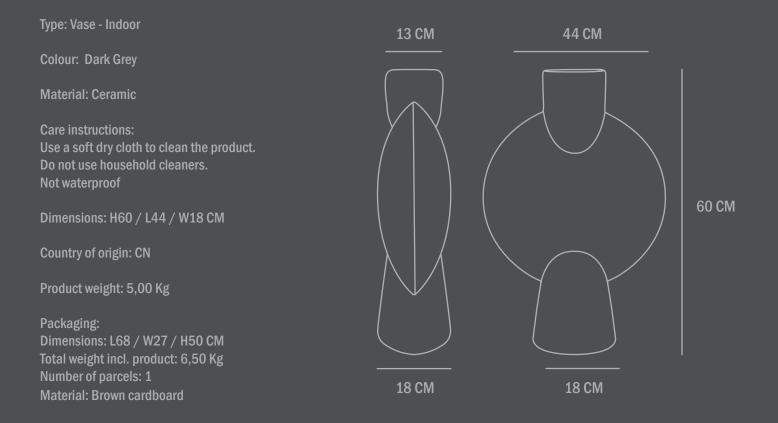

## l O l c o p e n h a g e n



**Product no: 201017** 

## **SPHERE VASE BUBL HEXA**

The Sphere collection celebrates unique silhouettes and textures that makes an impact with the decorative charm of sculptural art.

Elegantly sculpted, each vase is finished in intricate ornate detailing. Inspired by ancient Chinese vases, a palette of faded earth tones became the series characteristic appearance. Sphere is also the first ceramic design we developed and quickly it became our signature.

The vases are developed in close collaboration with highly skilled ceramist, ensuring the precise contrast between the smooth shapes and sharp edges.

Hand glazed natural product therefore the colours may variate.

Not waterproof safe.

Designed by: Kristian Sofus Hansen & Tommy Hyldahl



## 101 COPENHAGEN 2020 © Østergade 17,2. sal 1100 Copenhagen K Denmark +45 31337424 info@101cph.com www.101cph.com