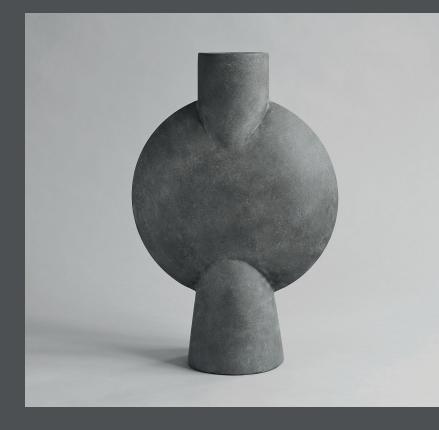

## **SPHERE VASE BUBL HEXA**

The Sphere collection celebrates unique silhouettes and textures that makes an impact with the decorative charm of sculptural art.

Elegantly sculpted, each vase is finished in intricate ornate detailing. Inspired by ancient Chinese vases, a palette of faded earth tones became the series characteristic appearance. Sphere is also the first ceramic design we developed and quickly it became our signature.

The vases are developed in close collaboration with highly skilled ceramist, ensuring the precise contrast between the smooth shapes and sharp edges.

Hand glazed natural product therefore the colours may variate.

Not waterproof safe.

Designed by: Kristian Sofus Hansen & Tommy Hyldahl