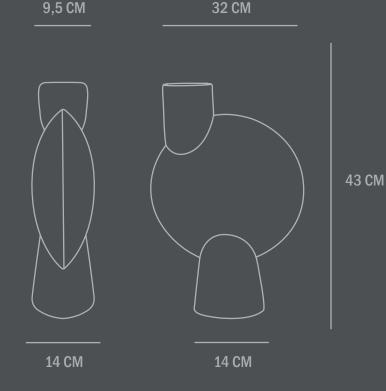

Use a soft dry cloth to clean the product.

Do not use household cleaners.

Not waterproof

Dimensions: H43 / L32 / W14 CM

Country of origin: CN

Product weight: 3,00 Kg

Packaging:

Dimensions: L36 / W22 / H52 CM