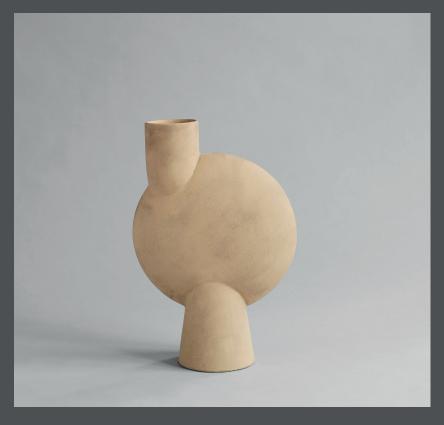

## SPHERE VASE BUBL BIG

The Sphere collection celebrates unique silhouettes and textures that makes an impact with the decorative charm of sculptural art.

Elegantly sculpted, each vase is finished in intricate ornate detailing. Inspired by ancient Chinese vases, a palette of faded earth tones became the series characteristic appearance. Sphere is also the first ceramic design we developed and quickly it became our signature.

The vases are developed in close collaboration with highly skilled ceramist, ensuring the precise contrast between the smooth shapes and sharp edges.

Hand glazed natural product therefore the colours may variate.