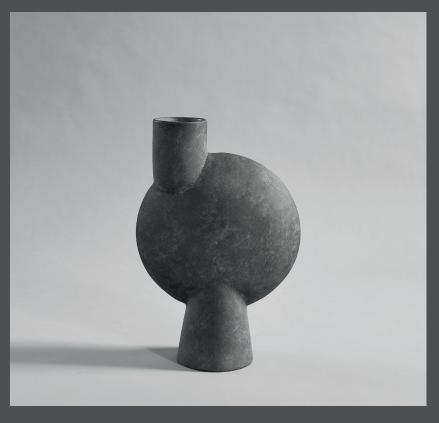

## SPHERE VASE BUBL BIG

The Sphere collection celebrates unique silhouettes and textures that makes an impact with the decorative charm of sculptural art.

Elegantly sculpted, each vase is finished in intricate ornate detailing. Inspired by ancient Chinese vases, a palette of faded earth tones became the series characteristic appearance. Sphere is also the first ceramic design we developed and quickly it became our signature.

The vases are developed in close collaboration with highly skilled ceramist, ensuring the precise contrast between the smooth shapes and sharp edges.

Hand glazed natural product therefore the colours may variate.