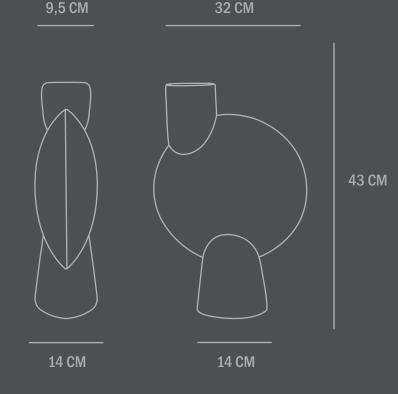

Use a soft dry cloth to clean the product.

Do not use household cleaners.

Not waterproof

Dimensions: H43 / L32 / W14 CM

Country of origin: CN

Product weight: 3,00 Kg

Packaging:

Dimensions: L36 / W22 / H52 CM