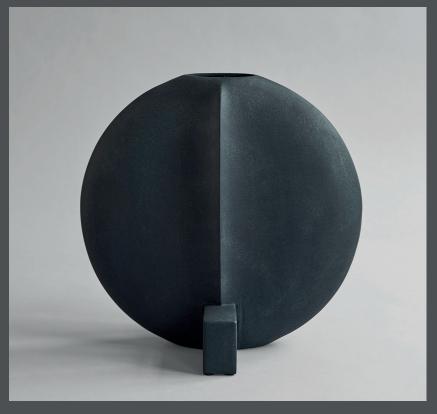

## **GUGGENHEIM BIG**

Guggenheim is a series of sculptural ceramic vases based on archetypal geometry.

The transition between merged geometry, sharp lines and thin silhouettes creates decorative optical illusions.

The texture of the handmade surface beautifully catches the light, and becomes an artistic object in the space.

The Guggenheim series is handmade ceramic and comes in three sizes.

This is a hand glazed and natural product therefore the colours may variate.

Not waterproof safe.

Designed by: Kristian Sofus Hansen & Tommy Hyldahl

Product no: 203004

Type: Vase - Indoor

Colour: Black

**Material: Ceramic** 

**Care instructions:** 

Use a soft dry cloth to clean the product.