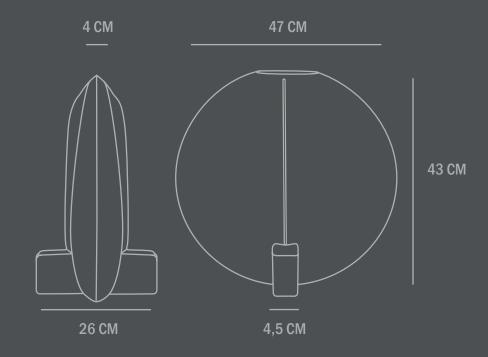

Do not use household cleaners.

Not waterproof

Dimensions: H43 / L47 / W26 CM

Country of origin: CN

Product weight: 4,50 Kg

Packaging:

Dimensions: L52 / W35 / H56 CM

Total weight incl. product: 5,50 Kg