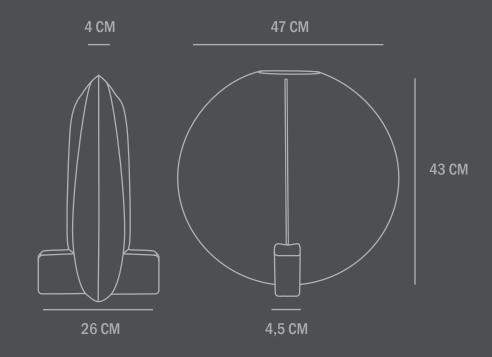

Do not use household cleaners.

Not waterproof

Dimensions: H43 / L47 / W26 CM

Country of origin: CN

Product weight: 4,5 Kg

Packaging:

Dimensions: L52 / W35 / H56 CM

Total weight incl. product: 5,50 Kg