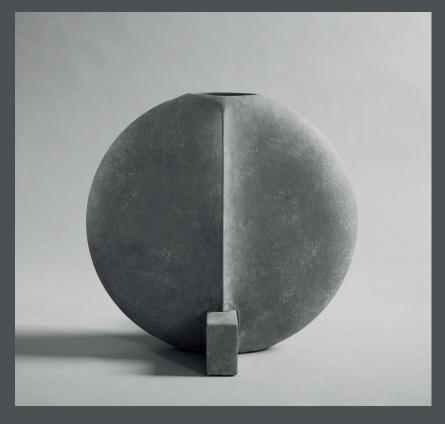

## **GUGGENHEIM BIG**

Guggenheim is a series of sculptural ceramic vases based on archetypal geometry.

The transition between merged geometry, sharp lines and thin silhouettes creates decorative optical illusions.

The texture of the handmade surface beautifully catches the light, and becomes an artistic object in the space.

The Guggenheim series is handmade ceramic and comes in three sizes.

This is a hand glazed and natural product therefore the colours may variate.

Not waterproof safe.

Designed by: Kristian Sofus Hansen & Tommy Hyldahl

**Product no: 111125** 

Type: Vase - Indoor

Colour: Dark Grey

**Material: Ceramic** 

**Care instructions:** 

Use a soft dry cloth to clean the product.