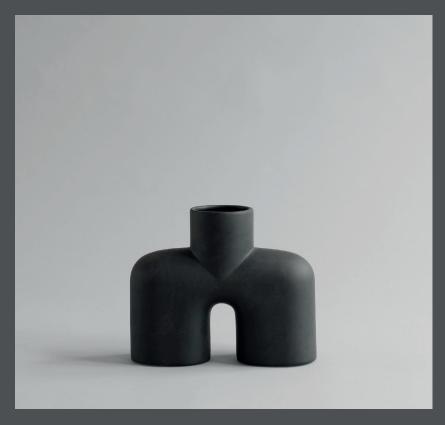

## **COBRA UNO MEDIO**

Cobra celebrates the absurd and playful silhouettes of the Cobra Arts Movement of the 1960s.

The Cobra collection challenges the balance between soft and consistent shapes, playing with human silhouettes in contrast to architectural building components.

The design is based on a few naive hand sketches, from where the human like silhouettes occurred, together forming a family.

Hand glazed natural product therefore the colours may variate.

Not waterproof safe.

Designed by: Kristian Sofus Hansen & Tommy Hyldahl

**Product no: 211036** 

Type: Vase - Indoor

Colour: Coffee

**Material: Ceramic** 

**Care instructions:** 

Use a soft dry cloth to clean the product.

Do not use household cleaners.