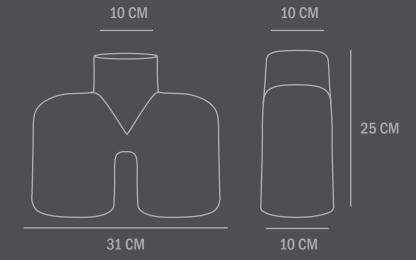

Not waterproof

**Dimensions: L30 / W10 / 25 CM** 

Country of origin: China

Product weight: 2,00 Kg

Packaging:

Dimensions: L32,5 / W19 / H39 CM

Total weight incl. product: 2,50 Kg

Number of parcels: 1
Material: Brown cardboard