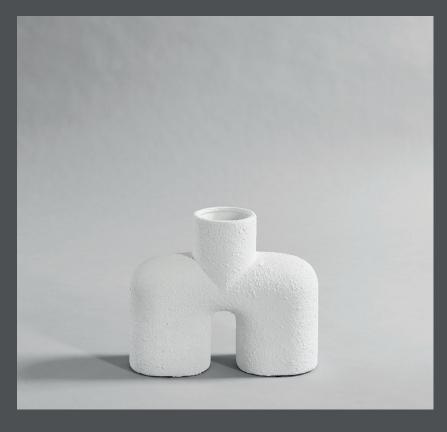

## **COBRA UNO MEDIO**

Cobra celebrates the absurd and playful silhouettes of the Cobra Arts Movement of the 1960s.

The Cobra collection challenges the balance between soft and consistent shapes, playing with human silhouettes in contrast to architectural building components.

The design is based on a few naive hand sketches, from where the human like silhouettes occurred, together forming a family.

Hand glazed natural product therefore the colours may variate.

Not waterproof safe.

Designed by: Kristian Sofus Hansen & Tommy Hyldahl

**Product no: 201012** 

Type: Vase - Indoor

Colour: White

**Material: Ceramic** 

**Care instructions:** 

Use a soft dry cloth to clean the product.

Do not use household cleaners.