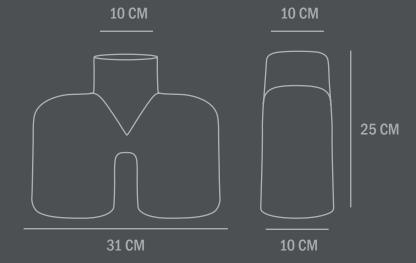

Not waterproof

**Dimensions: L30 / W10 / 25 CM** 

Country of origin: China

Product weight: 2,00 Kg

Packaging:

Dimensions: L32,5 / W19 / H39 CM

Total weight incl. product: 2,50 Kg

Number of parcels: 1
Material: Brown cardboard