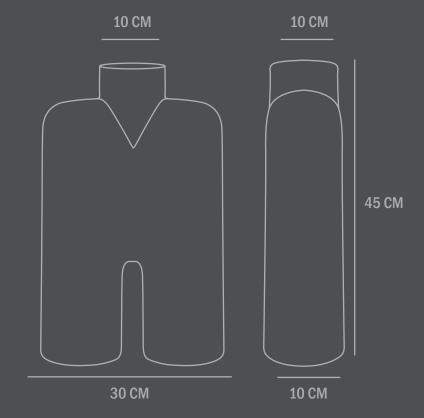

Do not use household cleaners.

Not waterproof

Dimensions: L28 / W10 / H45 CM

Country of origin: China

Product weight: 3,00 Kg

Packaging:

Dimensions: L53 / W19 /H37 CM

Total weight incl. product: 3,50 Kg