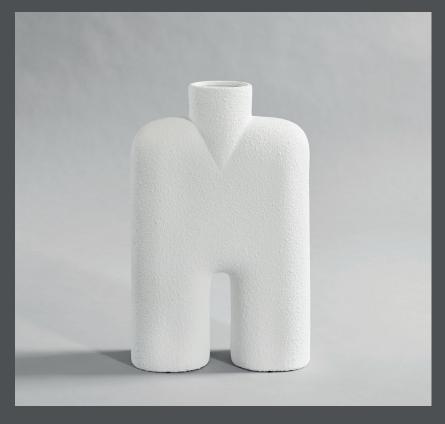

## **COBRA TALL MEDIO**

Cobra celebrates the absurd and playful silhouettes of the Cobra Arts Movement of the 1960s.

The Cobra collection challenges the balance between soft and consistent shapes, playing with human silhouettes in contrast to architectural building components.

The design is based on a few naive hand sketches, from where the human like silhouettes occurred, together forming a family.

Hand glazed natural product therefore the colours may variate.

Not waterproof safe.

Designed by:

Kristian Sofus Hansen & Tommy Hyldahl

Product no: 201010

Type: Vase - Indoor

Colour: White

**Material: Ceramic** 

**Care instructions:** 

Use a soft dry cloth to clean the product.