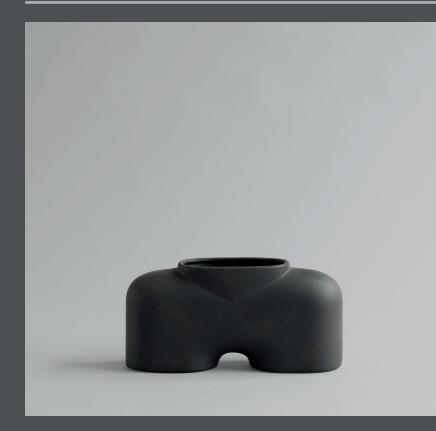

## **COBRA FAT MEDIO**

Cobra celebrates the absurd and playful silhouettes of the Cobra Arts Movement of the 1960s.

The Cobra collection challenges the balance between soft and consistent shapes, playing with human silhouettes in contrast to architectural building components.

The design is based on a few naive hand sketches, from where the human like silhouettes occurred, together forming a family.

Hand glazed natural product therefore the colours may variate.

Not waterproof safe.

## Product no: 211035

Type: Vase - Indoor

**Colour: Coffee** 

Material: Ceramic

Care instructions: Use a soft dry cloth to clean the product. Do not use household cleaners. Not waterproof

Dimensions: H17 / W10 / L36 CM