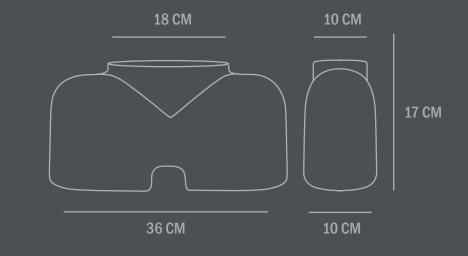

## Product no: 211035

Type: Vase - Indoor

**Colour: Coffee** 

Material: Ceramic

Care instructions: Use a soft dry cloth to clean the product. Do not use household cleaners. Not waterproof

Dimensions: H17 / W10 / L36 CM