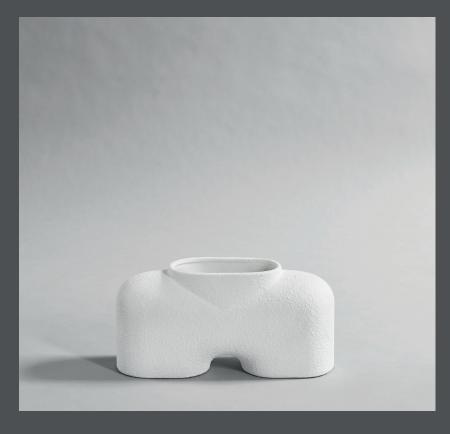

## **COBRA FAT MEDIO**

Cobra celebrates the absurd and playful silhouettes of the Cobra Arts Movement of the 1960s.

The Cobra collection challenges the balance between soft and consistent shapes, playing with human silhouettes in contrast to architectural building components.

The design is based on a few naive hand sketches, from where the human like silhouettes occurred, together forming a family.

Hand glazed natural product therefore the colours may variate.

Not waterproof safe.

Designed by: Kristian Sofus Hansen & Tommy Hyldahl

**Product no: 201011** 

Type: Vase - Indoor

Colour: White

**Material: Ceramic** 

**Care instructions:** 

Use a soft dry cloth to clean the product.

Do not use household cleaners.