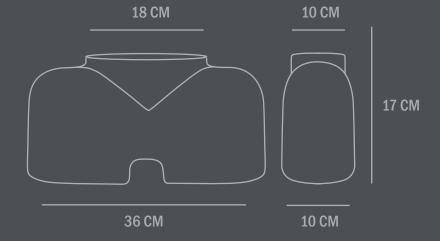

Not waterproof

Dimensions: H17 / W10 / L36 CM

Country of origin: China

Product weight: 1,80 Kg

Packaging:

Dimensions: L42 / W18 / H25 CM

Total weight incl. product: 2,00 Kg

Number of parcels: 1
Material: Brown cardboard