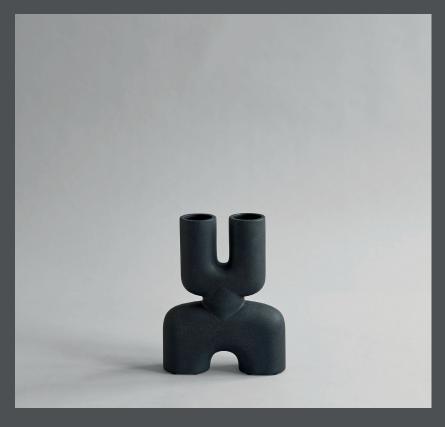

## **COBRA DOUBLE MINI**

Cobra celebrates the absurd and playful silhouettes of the Cobra Arts Movement of the 1960s.

The Cobra collection challenges the balance between soft and consistent shapes, playing with human silhouettes in contrast to architectural building components.

The design is based on a few naive hand sketches, from where the human like silhouettes occurred, together forming a family.

Hand glazed natural product therefore the colours may variate.

Not waterproof safe.

Designed by: Kristian Sofus Hansen & Tommy Hyldahl

**Product no: 203025** 

Type: Vase - Indoor

Colour: Black

**Material: Ceramic** 

**Care instructions:** 

Use a soft dry cloth to clean the product.

Do not use household cleaners.