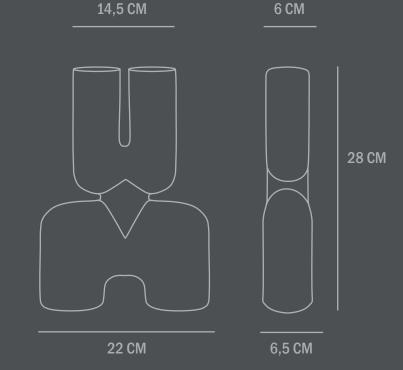

Not waterproof

Dimensions: H28 /W6,5 /L22 CM

Country of origin: CN

Product weight: 0,625 Kg

Packaging:

Dimensions: H25 / W14 / L25 CM Total weight incl. product: 0,750 Kg

Number of parcels: 1
Material: Brown cardboard