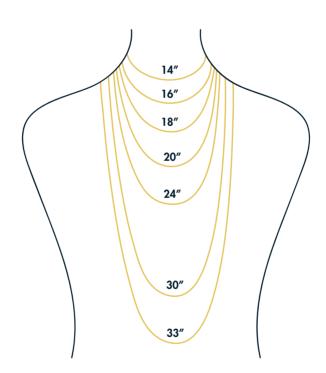

## The perfect jewelry does exist. All you have to do is find your size.

| <b>DESCRIPTION</b> (necklace fit)         | NECK MEASUREMENT<br>(inches) |
|-------------------------------------------|------------------------------|
| Tightly around the neck                   | 13 – 15"                     |
| Base of the neck                          | 15 – 17"                     |
| On the collarbone (most common)           | 17 – 19"                     |
| Between the collarbone and the bust       | 20 – 24"                     |
| Between top of the bust to slightly below | 24 – 30"                     |
| To the waistline or longer                | 30 – 33″                     |