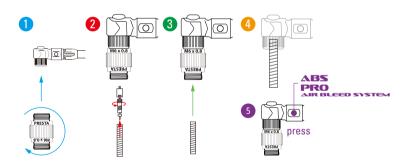

## GRAVEL DIGITAL DRIVE PRO

(PRO)

(Standard)

SPORT GRAVEL FLOOR DRIVE

system

aluminum

composite matrix

machined

system

gauge

power

flip chuck

composite matrix

power

flip chuck