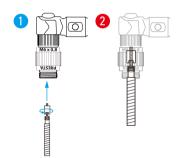

## PUMP WITH PRESTA VALVE

CA PROP 65 WARNING: This product may contain chemicals known to the State of California to cause cancer and birth defects or other reproductive harm (California law requires this warning to be given to customers in the State of California). For more info: www.lezyne.com/prop65