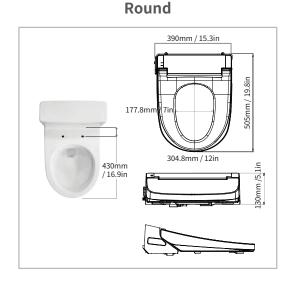

#### Elongated

177.8mm

470mm

/ 18.5in

390mm / 15.3in

304.8mm / 12in

/ 20.8

30mm /

0mm /5. 1ir