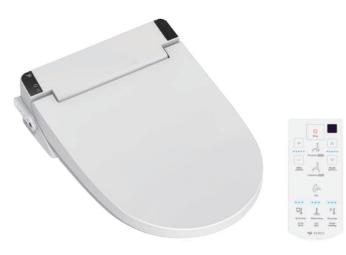

### Features

- UV LED
- Heated Seat
- Eco-friendly Power Save
- 3 in 1 Full Stainless Nozzle
- Warm Air Dryer
- Self Cleaning Nozzle
- Soft Close
- Posterior Wash / Feminine Wash / Turbo Wash / Rhythm

## **Included Components**

- Template
- Remote Control
- Manuals
- Hose
- T-valve
- Base Bracket X 1
- Bolt Bracket X 2
- Screw M/S X 2
- Insert Rubber Nut X 2
- Washer X 2
- Battery X 3