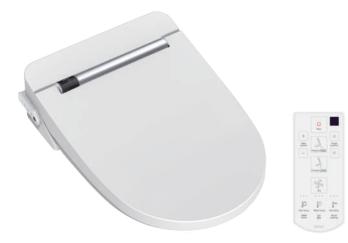

#### **Features**

- UV LED
- Heated Seat
- Eco-friendly Power Save
- 3 in 1 Full Stainless Nozzle
- Warm Air Dryer
- Deodorization
- Self Cleaning Nozzle
- Soft Close
- Posterior Wash / Feminine Wash / Turbo Wash / Rhythm

## **Included Components**

- Template
- Remote Control
- Manuals
- Hose
- T-valve
- Base Bracket X 1
- Bolt Bracket X 2
- Screw M/S X 2
- Insert Rubber Nut X 2
- Washer X 2
- Battery X 3