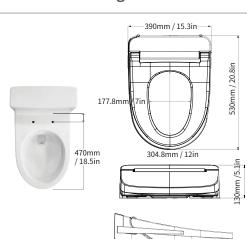

### Model no. VB-4000SE/4100SR

VB-4000SE (Elongated) VB-4100SR (Round)



#### **Features**

- UV LED
- Heated Seat
- Eco-friendly Power Save
- 3 in 1 Full Stainless Nozzle
- Warm Air Dryer
- Deodorization
- Self Cleaning Nozzle
- Soft Close
- Posterior Wash / Feminine Wash / Turbo Wash / Rhythm

## **Included Components**

- Template
- Remote Control
- Manuals
- Hose
- T-valve
- Base Bracket X 1
- Bolt Bracket X 2
- Screw M/S X 2
- Insert Rubber Nut X 2
- Washer X 2
- Battery X 3





# Notes

- Install this product according to the installation instructions.



## **Required Electrical Service**

- 230V / 60Hz

## **Codes / Standards**

- UKCA Certificate
- cETL Certificate
- CE Certificate
- GB Certificate