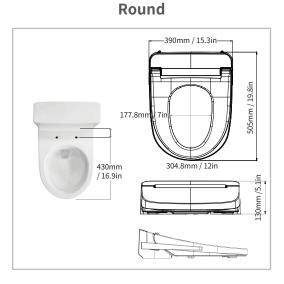

### Model no. VB-4000SE/4100SR

VB-4000SE (Elongated) VB-4100SR (Round)



#### **Features**

- UV LED
- Heated Seat
- Eco-friendly Power Save
- 3 in 1 Full Stainless Nozzle
- Warm Air Dryer
- Deodorization
- Self Cleaning Nozzle
- Soft Close
- Posterior Wash / Feminine Wash / Turbo Wash / Rhythm

## **Included Components**

- Template
- Remote Control
- Manuals
- Hose
- T-valve
- Base Bracket X 1
- Bolt Bracket X 2
- Screw M/S X 2
- Insert Rubber Nut X 2
- Washer X 2
- Battery X 3





# Notes

- Install this product according to the installation instructions.



## **Required Electrical Service**

- 230V / 60Hz

## **Codes / Standards**

- UKCA Certificate
- cETL Certificate
- CE Certificate
- GB Certificate