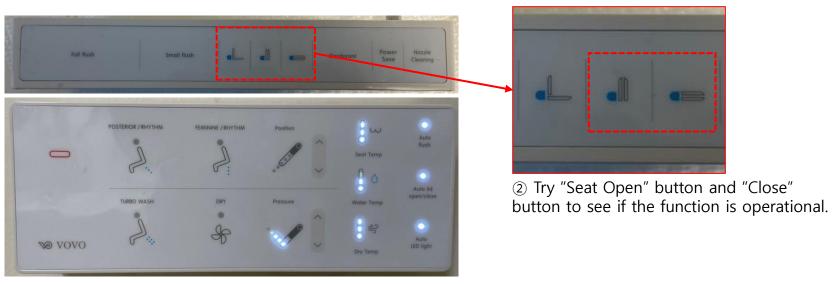

## 2. Check the remote controller

① Please check if the LED lights lit as above. If not, Please check the batteries. If it doesn't lit even after the batteries are properly inserted, please contact our customer support team so that we can send a new remote controller.