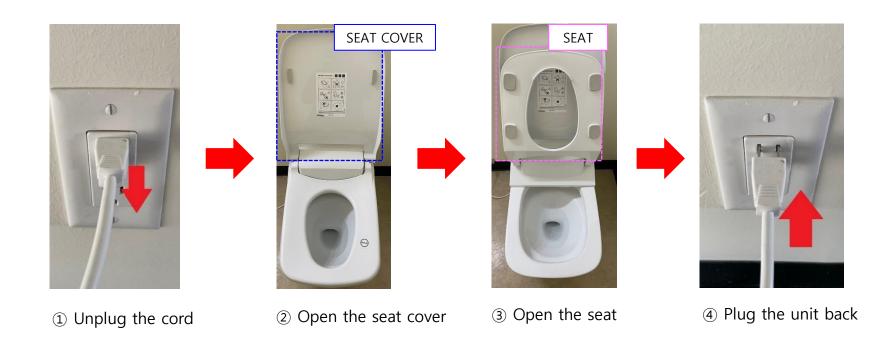

## Seat is not opening or closing with the remote

1. Reset the unit while the seat and seat cover in open position.

Please test the function again at this stage. If the problem is not resolved, please move on to the next page and follow the instruction.