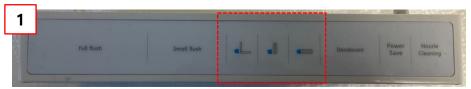

## Auto open/close – Seat cover open and close by itself

2. Check the remote controller

① Check the open and close function by pushing any of these three buttons.

② Turn off the "Auto lid open/close" function and turn back on