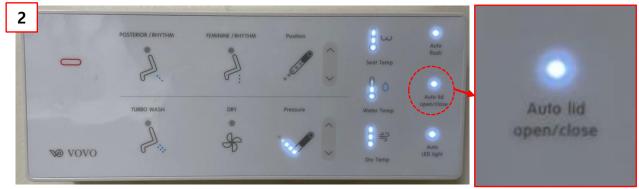

## Auto open/close – Seat cover open and close by itself

2. Check the remote controller

① Check the open and close function by pushing any of these three buttons.

② Turn off the "Auto lid open/close" function and turn back on