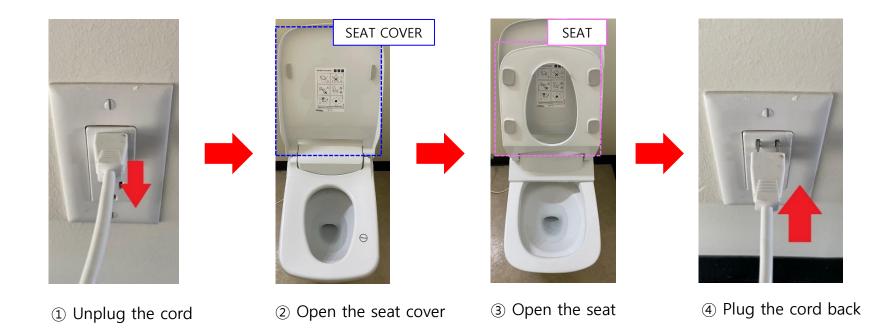

## 1. Seat Cover auto open/clos e malfunction

When seat cover opens and closes by itself

**Innovation Quality** 

Auto open/close - Seat cover open and close by itself

1. Reset the unit while the seat and seat cover in open position.

Please test the function again at this stage. If the problem is not resolved, you can move on to the next page and follow the instruction.