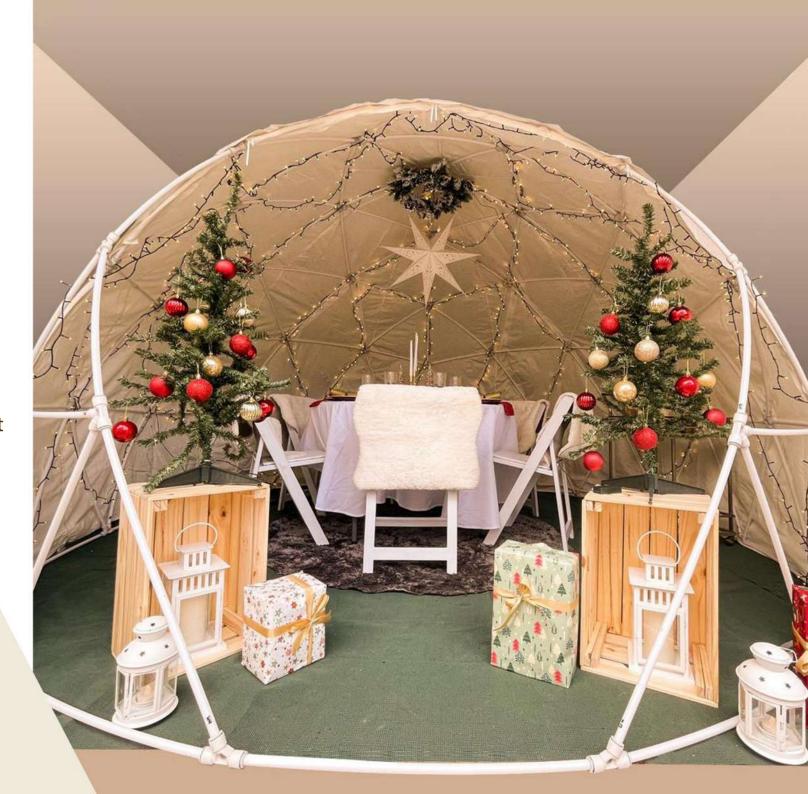

## **Christmas**

### **PACKAGES INCLUSIONS**

- The igloo
- Flooring & lighting
- Heater/Fan
- Fully dressed table & 6 chairs
- Tableware and cutlery
- Napkins
- Christmas table styling (select your color)
- Ice bucket
- Drink car
- Candleholders
- Christmas Style Decoration
- DELIVERY, SET UP, AND PACK DOWN