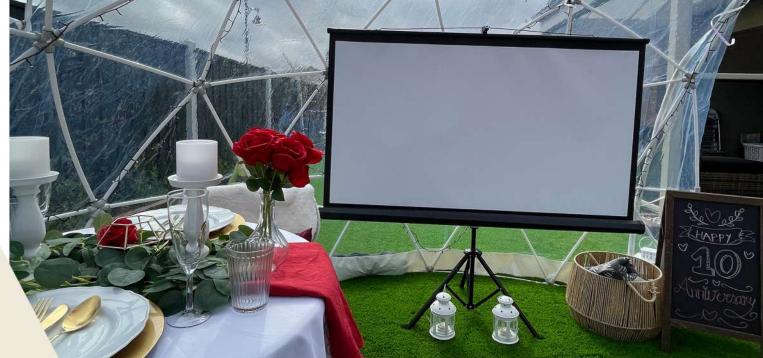

# Romance Night with Movie

### **PACKAGE INCLUSIONS**

- The igloo
- Flooring & lighting
- Fully dressed table & 2 chairs
- Screen and projector
- Tableware and cutlery
- Napkins
- Candleholders
- Comfy sofa with cushions
- Heater/Fan
- Rug
- Blankets
- Red balloons
- Small table with extra decoration
- Chalkboard
- DELIVERY, SET UP, AND PACK DOWN