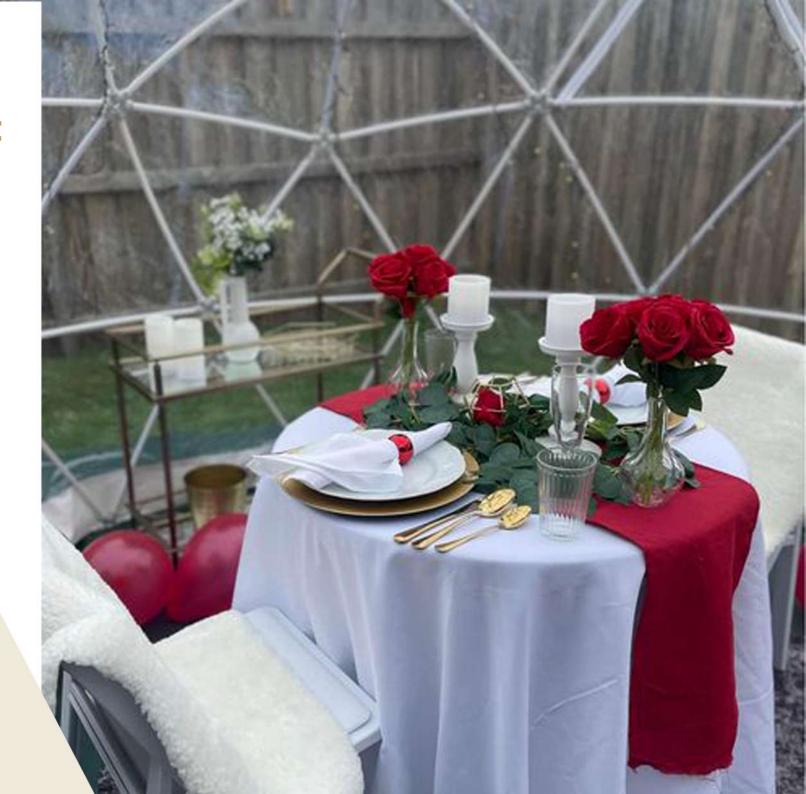

# **Romance Night**

### **PACKAGE INCLUSIONS**

- The igloo
- Flooring & lighting
- Fully dressed table & 2 chairs
- Tableware and cutlery
- Napkins
- Candleholders
- Comfy sofa with cushions
- Heater/Fan
- Rug
- Blankets
- Red balloons
- Small table with extra decoration
- Chalkboard
- DELIVERY, SET UP, AND PACK DOWN