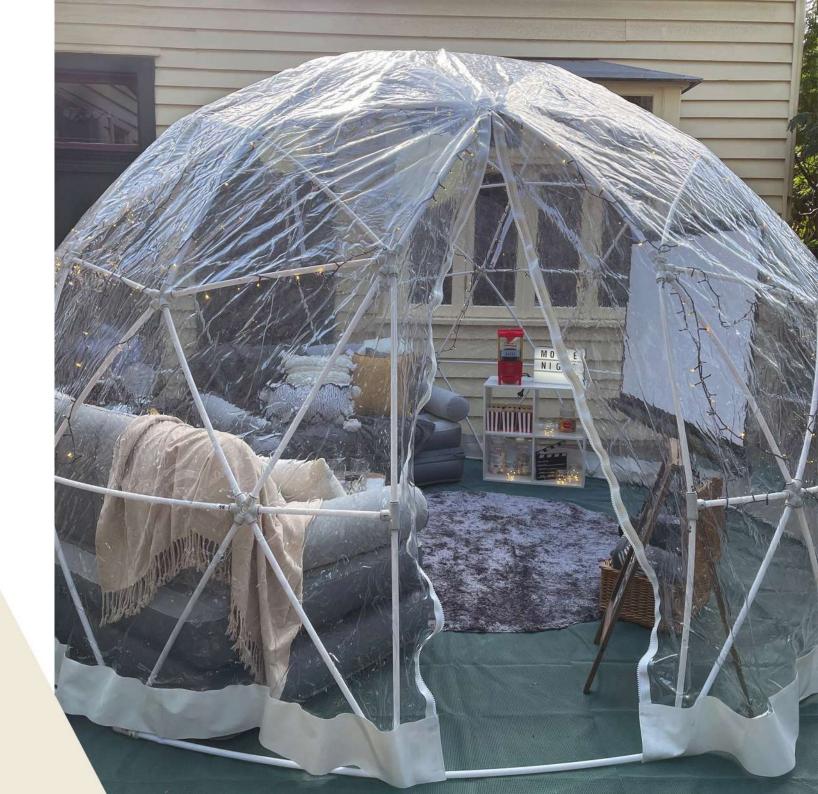

### **Movie with Bed**

#### **PACKAGE INCLUSIONS**

- The igloo
- Heating, flooring & lighting
- Inflatable Comfy Bed
- Pillows
- Cushions
- Blankets
- Projector + screen
- Popcorn
- Candy Bar
- Decorations
- Chalkboard with custom message
- (Wifi required)
- DELIVERY, SET UP, AND PACK DOWN