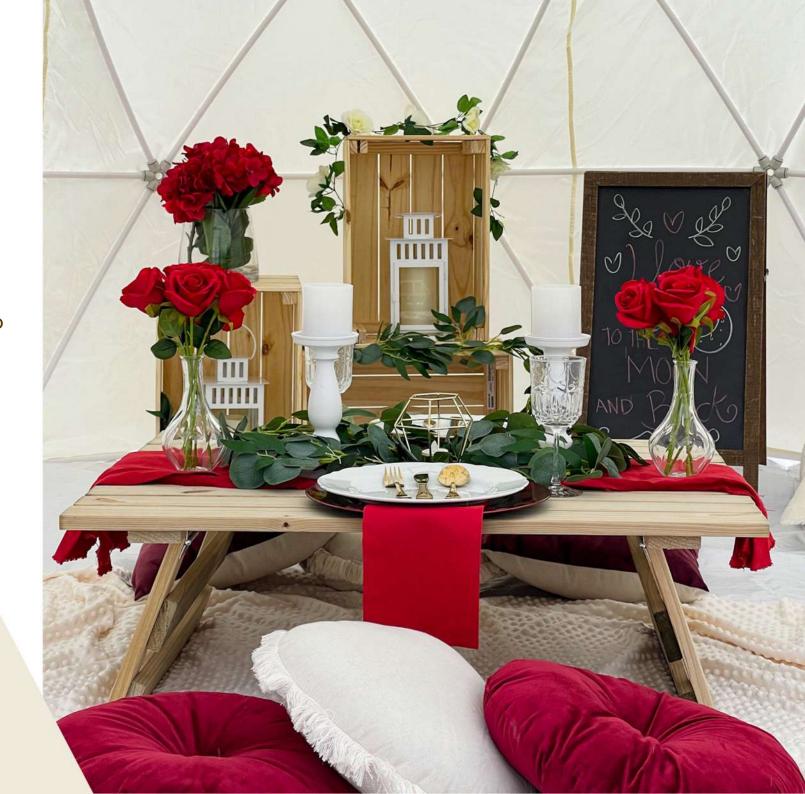

# **Romance Night**

### **PACKAGE INCLUSIONS**

- The igloo
- Flooring & lighting
- Fully dressed table & 2 chairs
- Tableware and cutlery
- Napkins
- Candleholders
- Comfy sofa with cushions
- Heater/Fan
- Rug
- Blankets
- Red balloons
- Small table with extra decoration
- Chalkboard
- DELIVERY, SET UP, AND PACK DOWN