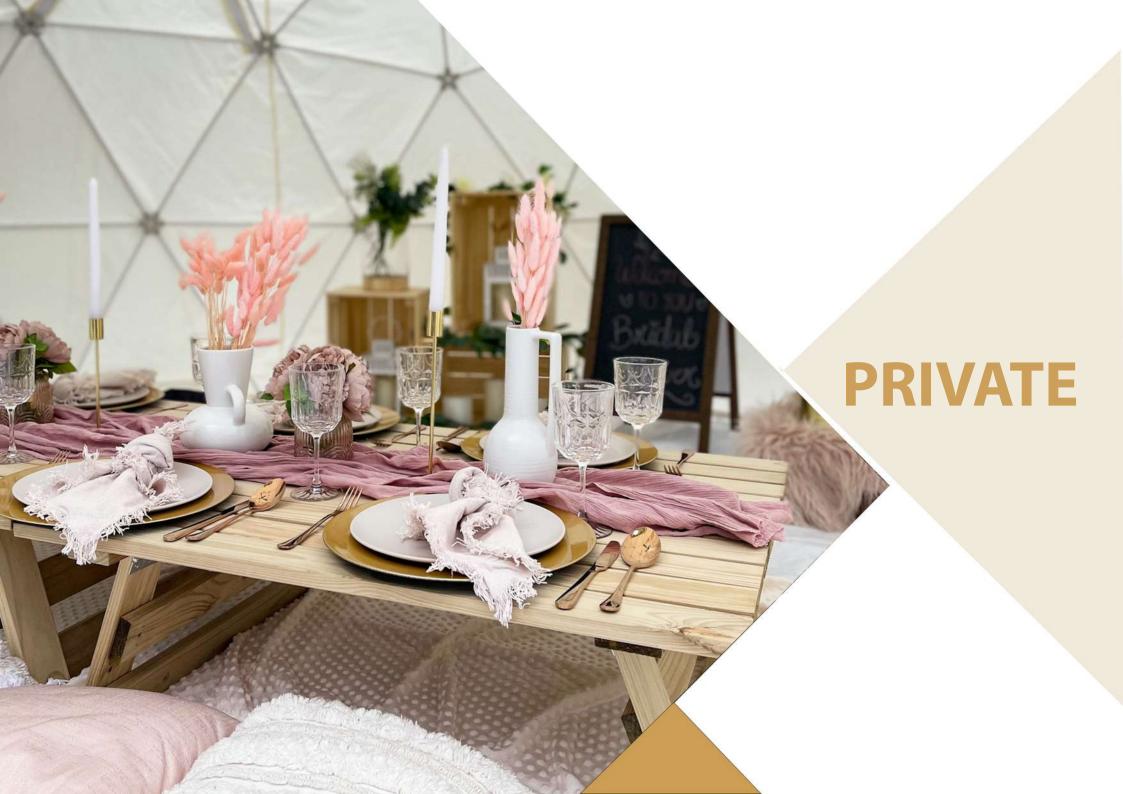

# **Dining Bohemian Style**

### **PACKAGES INCLUSIONS**

- The igloo
- Flooring & lighting
- Heater/Fan
- Fully dressed table & 6 chairs
- Tableware and cutlery
- Napkins
- Boho table styling (select your color)
- Ice bucket
- Drink car
- Candleholders
- Boho Style Floor Vase
- Chalkboard
- DELIVERY, SET UP, AND PACK DOWN