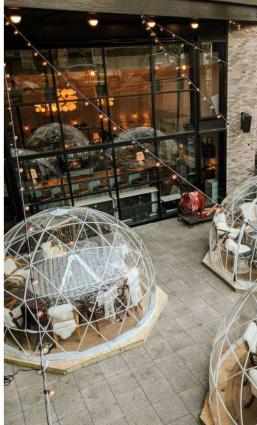

# **About our Igloos**

- -Our range of Igloos feature a rust-proof frame with PVC cover.
- -Resistant to strong winds.
- -Keeps warm in winter. Heaters available.
- -Keeps cool in the summer with window vents. Portable fans available.
- -Assembly takes just one hour.
- -Easy to clean and maintain.
- -Usable during all seasons of the year for almost any occasion.
- -Dimensions: 3.60 meters wide x 2.20 meters high. A space of 4x4 meters is required to set it up.

### **PRIVATE IGLOO HIRE**

- Space Required: Our igloos are 3.6 metres, we will need at least 4x4 metres of space to set it up.
- Delivery plus bond fees: A travel fee will only apply if location is outside of Melbourne CBD by more than 20km. Between 20km-30km delivery fee \$30. More than 30km delivery fee \$50
- Refundable Bond: When you make the purchase through our website a \$100 refundable bond will be added automatically. Once we receive the items back in their original condition, the security bond will be refunded via the original payment method within 2 business days. If your location applies for a delivery fee it would be deducted from your refundable bond.