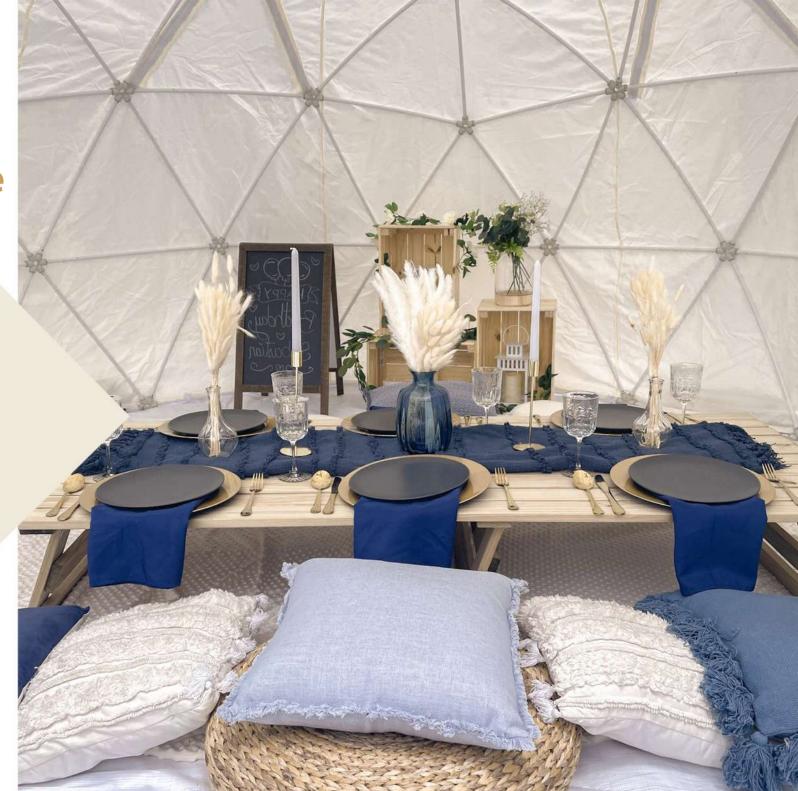

# **Dining Bohemian Style**

### **PACKAGES INCLUSIONS**

- The igloo
- Flooring & lighting
- Heater/Fan
- Fully dressed table & 6 chairs
- Tableware and cutlery
- Napkins
- Boho table styling (select your color)
- Ice bucket
- Drink car
- Candleholders
- Boho Style Floor Vase
- Chalkboard
- DELIVERY, SET UP, AND PACK DOWN

# **Dining Elegant Style**

### **PACKAGES INCLUSIONS**

- The igloo
- Flooring & lighting
- Heater/Fan
- Fully dressed table & 6 chairs
- Tableware and cutlery
- Napkins
- Elegant table styling (select your color)
- Ice bucket
- Drink car
- Candleholders
- Chalkboard
- DELIVERY, SET UP, AND PACK DOWN