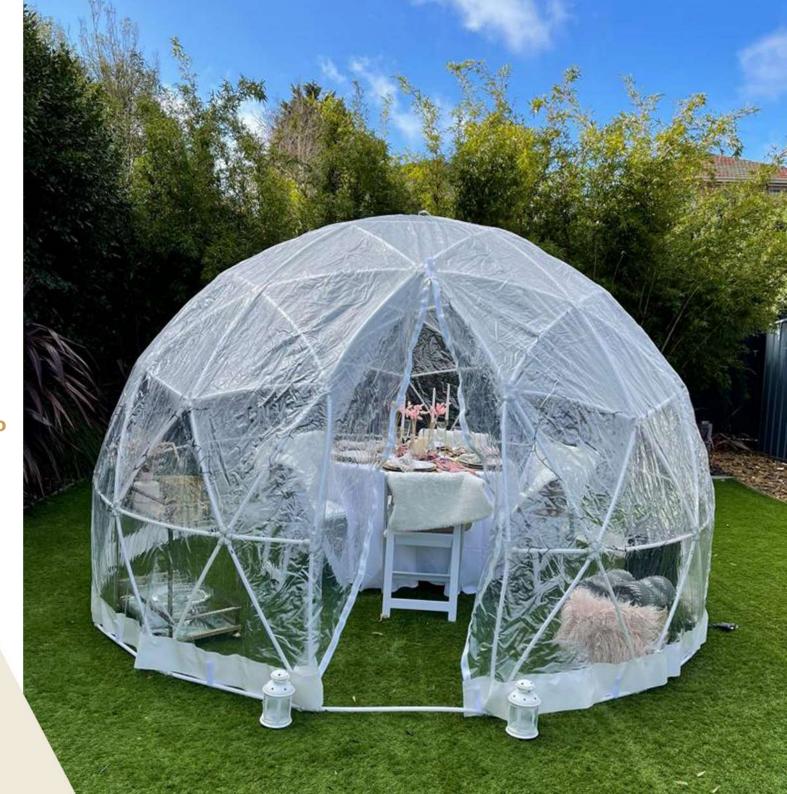

# Welcome to Luxury Igloo Hire in Melbourne

Igloo Escape is the official Igloo hire in Melbourne. Our luxuriously decorated igloos creates a stunning unique, cosy outdoor experience.

From seated candle lit dinners, birthday celebrations, date nights, picnics to movies under the stars, all celebrations are covered.

# **About our Igloos**

- -Our range of Igloos feature a rust-proof frame with PVC cover.
- -Resistant to strong winds.
- -Keeps warm in winter. Heaters available.
- -Keeps cool in the summer with window vents. Portable fans available.
- -Assembly takes just one hour.
- -Easy to clean and maintain.
- -Usable during all seasons of the year for almost any occasion.
- -Dimensions: 3.60 meters wide x 2.20 meters high. A space of 4x4 meters is required to set it up.

# **Dining Bohemian Style**

### **PACKAGES INCLUSIONS**

- The igloo
- Flooring & lighting
- Heater/Fan
- Fully dressed table & 6 chairs
- Tableware and cutlery
- Napkins
- Boho table styling (select your color)
- Ice bucket
- Drink car
- Candleholders
- Boho Style Floor Vase
- Chalkboard
- DELIVERY, SET UP, AND PACK DOWN