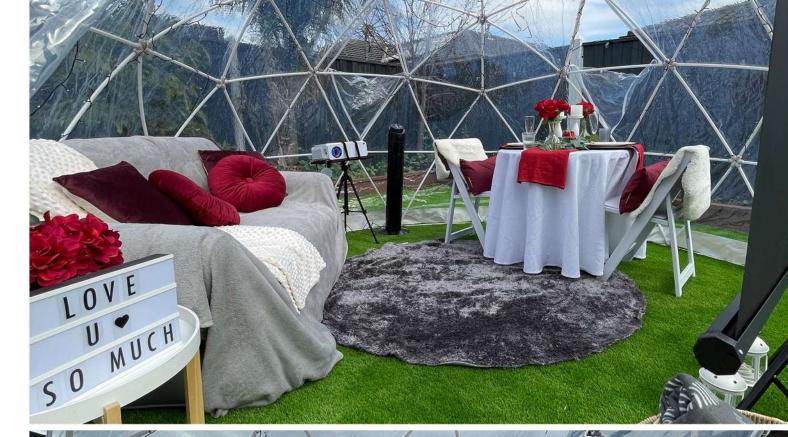

# Romance Night with Movie

### **PACKAGE INCLUSIONS**

- The igloo
- Flooring & lighting
- Fully dressed table & 2 chairs
- Screen and projector
- Tableware and cutlery
- Napkins
- Candleholders
- Comfy sofa with cushions
- Heater/Fan
- Rug
- Blankets
- Red balloons
- Small table with extra decoration
- Chalkboard
- DELIVERY, SET UP, AND PACK DOWN