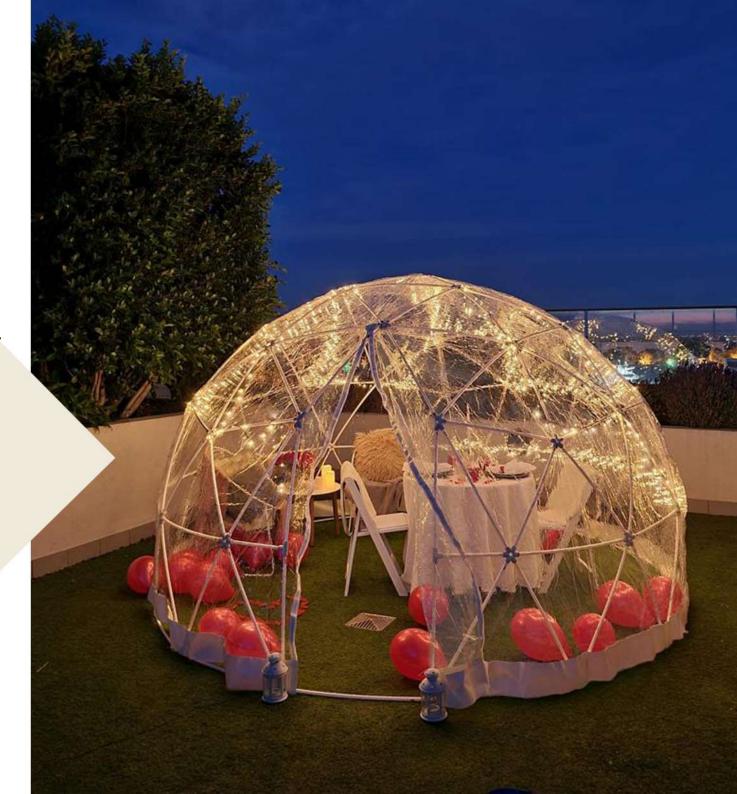

# Romance Night with Movie

### **PACKAGE INCLUSIONS**

- The igloo
- Flooring & lighting
- Fully dressed table & 2 chairs
- Screen and projector
- Tableware and cutlery
- Napkins
- Candleholders
- Comfy sofa with cushions
- Heater/Fan
- Rug
- Blankets
- Red balloons
- Small table with extra decoration
- Chalkboard
- DELIVERY, SET UP, AND PACK DOWN

# **Romance Night**

### **PACKAGE INCLUSIONS**

- The igloo
- Flooring & lighting
- Fully dressed table & 2 chairs
- Tableware and cutlery
- Napkins
- Candleholders
- Comfy sofa with cushions
- Heater/Fan
- Rug
- Blankets
- Red balloons
- Small table with extra decoration
- Chalkboard
- DELIVERY, SET UP, AND PACK DOWN