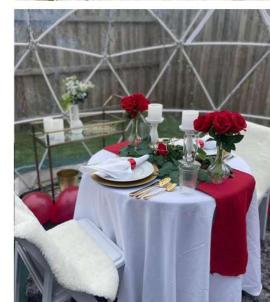

# **Romance Night**

### **PACKAGE INCLUSIONS**

- The igloo
- Flooring & lighting
- Fully dressed table & 2 chairs
- Tableware and cutlery
- Napkins
- Candleholders
- Comfy sofa with cushions
- Heater/Fan
- Rug
- Blankets
- Red balloons
- Small table with extra decoration
- Chalkboard
- DELIVERY, SET UP, AND PACK DOWN