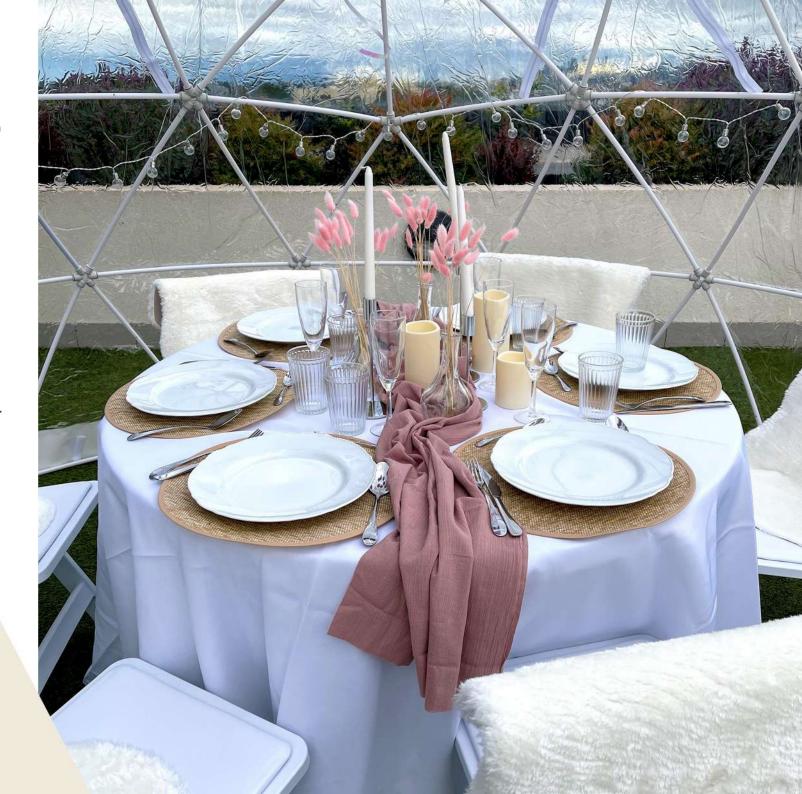

# **Dining Bohemian Style**

### **PACKAGES INCLUSIONS**

- The igloo
- Flooring & lighting
- Heater/Fan
- Fully dressed table & 6 chairs
- Tableware and cutlery
- Napkins
- Boho table styling (select your color)
- Ice bucket
- Drink car
- Candleholders
- Boho Style Floor Vase
- Chalkboard
- DELIVERY, SET UP, AND PACK DOWN