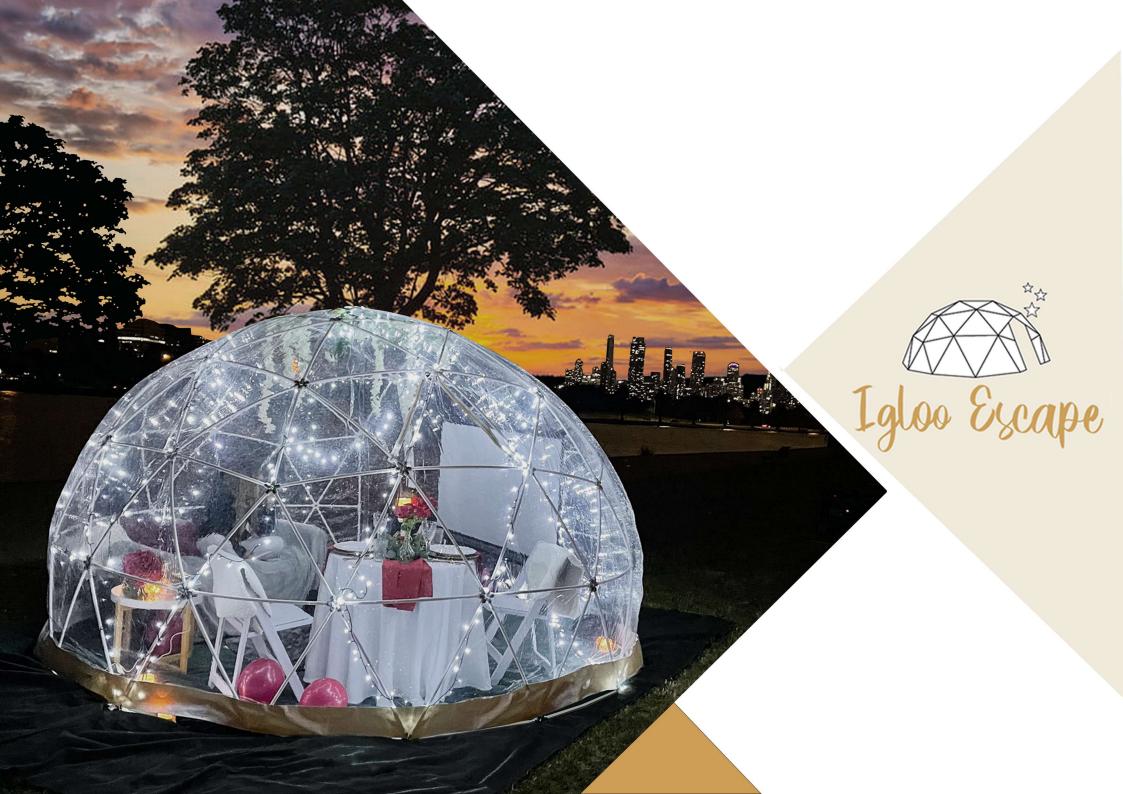

# Welcome to Luxury Igloo Hire in Melbourne

Igloo Escape is the official Igloo hire in Melbourne. Our luxuriously decorated igloos creates a stunning unique, cosy outdoor experience.

From seated candle lit dinners, birthday celebrations, date nights, picnics to movies under the stars, all celebrations are covered.

# **About our Igloos**

- -Our range of Igloos feature a rust-proof frame with PVC cover.
- -Resistant to strong winds.
- -Keeps warm in winter. Heaters available.
- -Keeps cool in the summer with window vents. Portable fans available.
- -Assembly takes just one hour.
- -Easy to clean and maintain.
- -Usable during all seasons of the year for almost any occasion.
- -Dimensions: 3.60 meters wide x 2.20 meters high. A space of 4x4 meters is required to set it up.