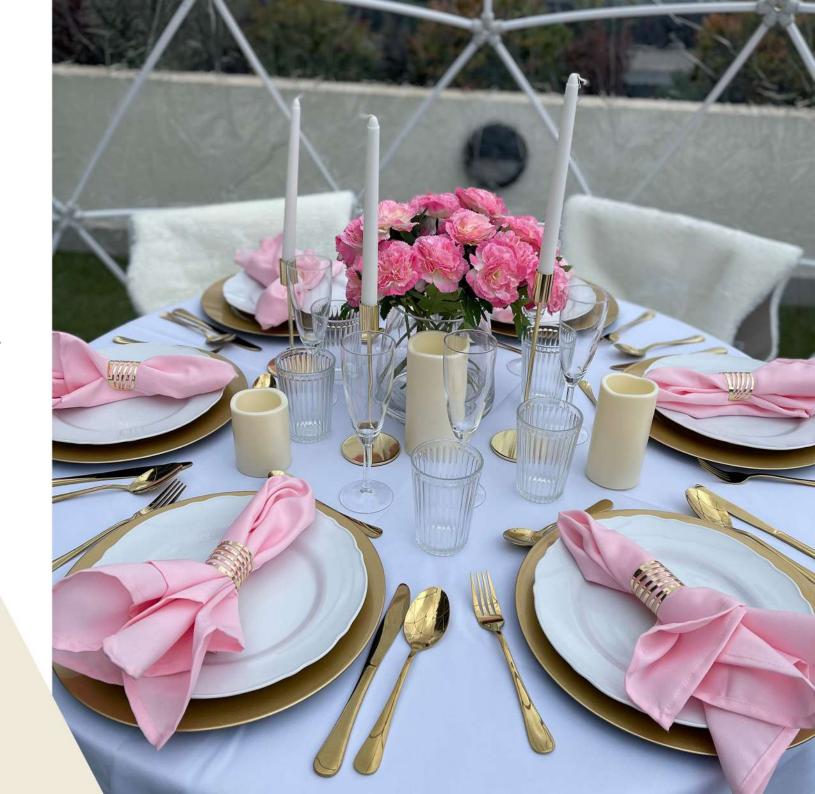

# **Dining Elegant Style**

### **PACKAGES INCLUSIONS**

- The igloo
- Flooring & lighting
- Heater/Fan
- Fully dressed table & 6 chairs
- Tableware and cutlery
- Napkins
- Elegant table styling (select your color)
- Ice bucket
- Drink car
- Candleholders
- Chalkboard
- DELIVERY, SET UP, AND PACK DOWN