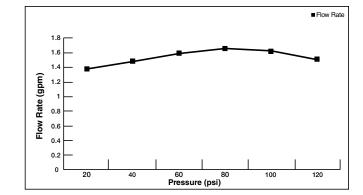

## **PRODUCT FEATURES:**

Water Saving: WaterSense® certified

**Pressure Compensating Flow Control Device:** Provides consistent flow over a wide pressure range.

Variety of Spray Functions: Allows the user to select the spray functions best suited to their needs.