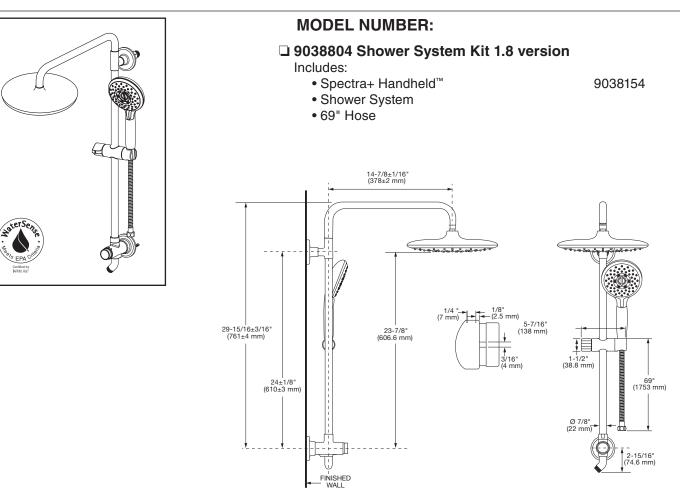

## **GENERAL DESCRIPTION:**

Complete shower system kit includes:

24" (610 mm) shower system; 69" (1750 mm) shower hose; a Spectra handheld water saving hand shower. 5" (127 mm) Hand shower adjusts from Drench to Sensitive to Powerwash® to Massage. Pressure compensating flow control device. Slide bar features an adjustable shower holder which can be set at any height or position along the bar and angle up to 45°. Kit includes two check valves to prevent backflow.

## SUGGESTED SPECIFICATION

Shower system shall feature a 69" hose and hand shower. Hand Shower shall be WaterSense certified. Hand Shower shall have a pressure compensating control device. Kit shall include two check valves to prevent backflow. Fitting shall be American Standard Model # 9038804.002.

#### ASME A112.18.1 CSA B125.1

|                   |                                                                                                            | Finish             |
|-------------------|------------------------------------------------------------------------------------------------------------|--------------------|
| Dreduct           |                                                                                                            | Polished<br>Chrome |
| Product<br>Number | Description                                                                                                | 002                |
| 9038804           | Spectra Versa <sup>™</sup> 24" Shower System Kit. Contains Spectra+ <sup>™</sup> hand shower and 69" hose. |                    |