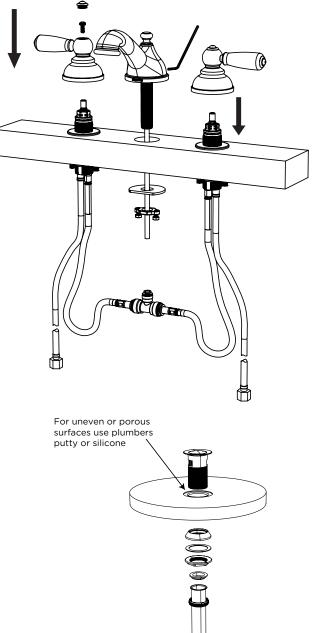

## Alternate Installation Method For Obstructed Backsplashes

**WARNING:** This product can expose you to chemicals including lead, which is known to the state of California to cause cancer, birth defects, or other reproductive harm. For more information, go to www.P65Warnings.ca.gov.