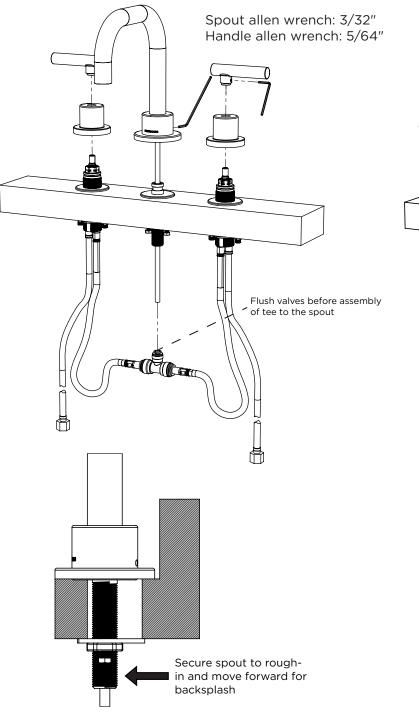

## Alternate Installation Method For Obstructed Backsplashes

**WARNING:** This product can expose you to chemicals including lead, which is known to the state of California to cause cancer, birth defects, or other reproductive harm. For more information, go to www.P65Warnings.ca.gov.