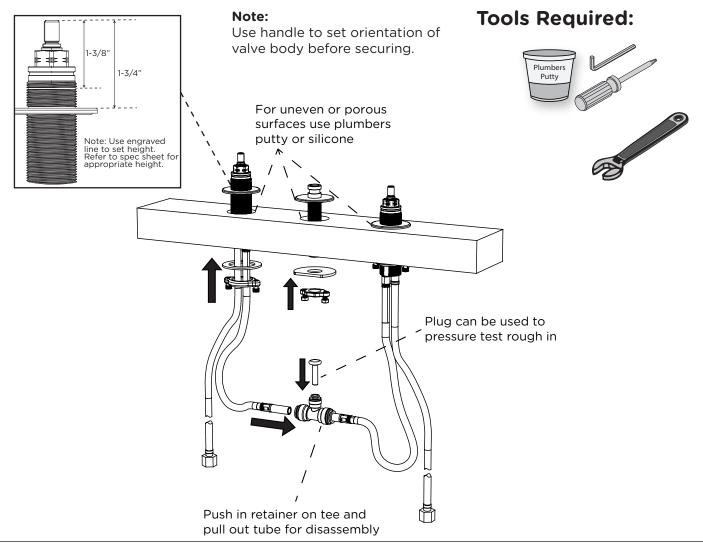

## Alternate Installation Method For Obstructed Backsplashes

**WARNING:** This product can expose you to chemicals including lead, which is known to the state of California to cause cancer, birth defects, or other reproductive harm. For more information, go to www.P65Warnings.ca.gov.