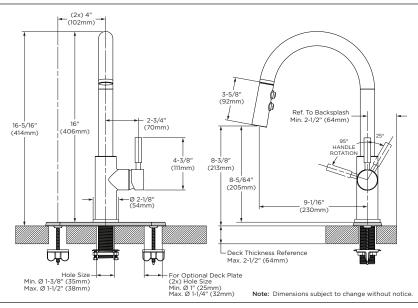

|

## **Architectural/ Engineering Specification**

Symmons Dia Single Handle Pull-Down Kitchen Faucet \_\_\_\_\_\_ Includes Pull-down spray wand with 2 mode spray selector, 3/8 inch supply hose compression connections, 1.5 gpm (5.7 L/min) standard flow rate, Metal construction plated in standard polished chrome finish. 10 Year Commercial Warranty. ASME A112.18.1/CSA B125.1 compliant. Available options: "1.0 - 1.0 gpm (3.8 L/min) flow restrictor", "STS - Stainless Steel finish", "MB - Matte Black Finish". Optional RK-057 8" Deck plate (ordered separately).

## **Dimensions**