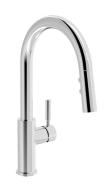

## SK3510PD Single Handle Pull-Down Kitchen Faucet Specification Submittal

| Model Numbers                                           |                                                            | Feature Highlights                                                                                                                                                                                                                               |
|---------------------------------------------------------|------------------------------------------------------------|--------------------------------------------------------------------------------------------------------------------------------------------------------------------------------------------------------------------------------------------------|
| ☐ SK3510PD                                              | Single Handle Pull-Down Kitchen<br>Faucet, Polished Chrome | <ul> <li>Pull-down spray wand with 2 mode spray selector,</li> <li>3/8 inch supply hose compression connections</li> <li>1.5 gpm (5.7 L/min) standard flow rate</li> <li>Metal construction plated in standard polished chrome finish</li> </ul> |
| Options/ Modifications                                  |                                                            | Compliance                                                                                                                                                                                                                                       |
| ☐ 10                                                    |                                                            | - ASME A112.18.1/CSA B125.1<br>- NSF/ANSI/CAN 61: Q<1, NSF/ANSI 372                                                                                                                                                                              |
| ☐ MB Matte Black Finish                                 |                                                            | Warranty                                                                                                                                                                                                                                         |
| Note: Append appropriate suffix to model number.        |                                                            | Limited Lifetime - to the original end purchaser in consumer/residential installations.  10 Years - for commercial/industrial installations. Refer to www.symmons.com/warranty for complete warranty information.                                |
| Options (Sold as separate line items)                   |                                                            |                                                                                                                                                                                                                                                  |
| ☐ RK-057 Dia 8" Deck Plate                              |                                                            |                                                                                                                                                                                                                                                  |
| <b>Note:</b> Append appropriate suffix to model number. |                                                            |                                                                                                                                                                                                                                                  |

## **Architectural/ Engineering Specification**

Symmons Dia Single Handle Pull-Down Kitchen Faucet \_\_\_\_\_\_ Includes Pull-down spray wand with 2 mode spray selector, 3/8 inch supply hose compression connections, 1.5 gpm (5.7 L/min) standard flow rate, Metal construction plated in standard polished chrome finish. 10 Year Commercial Warranty. ASME A112.18.1/CSA B125.1 compliant. Available options: "1.0 - 1.0 gpm (3.8 L/min) flow restrictor", "STS - Stainless Steel finish", "MB - Matte Black Finish". Optional RK-057 8" Deck plate (ordered separately).