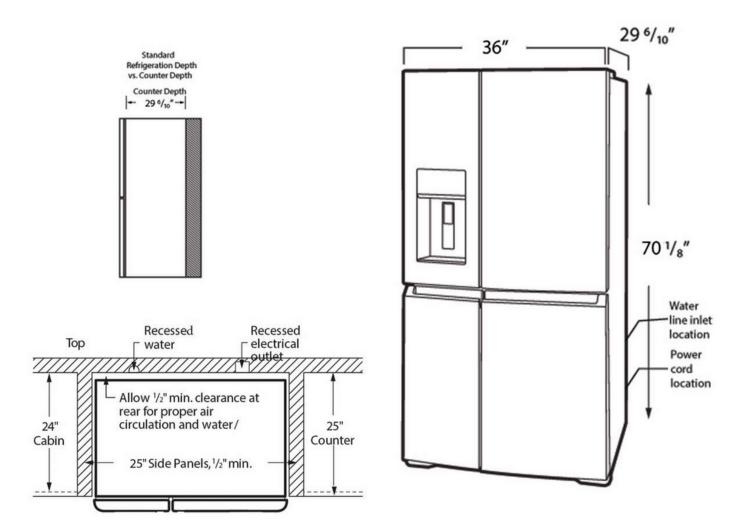

## **Installation Diagram**

Yes

ENERGY STAR Certified

21.5 Cu. Ft. Counter-Depth 4-Door Refrigerator

Available Products: GRQC2255BF

Available Colors: Stainless Steel

Version: 05/23

| Dimensions and Volume                      |                 |
|--------------------------------------------|-----------------|
| Height With Hinge                          | 70 1/8"         |
| Height Without Hinge                       | 70"             |
| Width                                      | 36"             |
| Width of Cabinet                           | 35 8/10"        |
| Depth of Cabinet                           | 24 6/10"        |
| Depth With Door                            | 29 1/2"         |
| Depth With Door 90° Open                   | 46 9/10"        |
| Depth With Door and Handle                 | 29 6/10"        |
| Convertible Zone Capacity                  | 3.2 Cu. Ft.     |
| Freezer Capacity                           | 5.2 Cu. Ft.     |
| Fresh Food Capacity                        | 13.1 Cu. Ft.    |
| Total Capacity                             | 21.5 Cu. Ft.    |
|                                            |                 |
| <b>General Specifications</b>              |                 |
| Annual Energy                              | 671 kWh         |
| Condenser Type                             | Dynamic         |
| Cooling System                             | Dual Evaporator |
| Leveling Legs                              | Yes             |
| Prop 65 Label                              | Yes             |
| Refrigerant Type                           | R-600A          |
| Warranty - Labor                           | 1 Year          |
| Warranty - Parts                           | 1 Year          |
|                                            |                 |
| <b>Safety Certifications and Approvals</b> |                 |
|                                            |                 |
| CSA Listed                                 | Yes             |