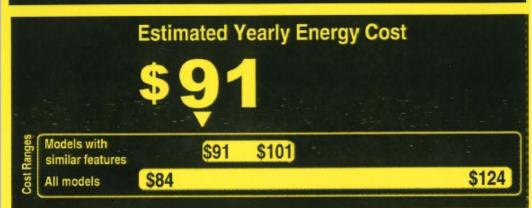

Compare ONLY to other labels with yellow numbers. Labels with yellow numbers are based on the same test procedures.

- Your cost will depend on your utility rates and use.
- Both cost ranges based on models of similar size capacity.
- Models with similar features have automatic defrost.bottom-mounted freezer. and no through-the-door ice.

 Estimated energy cost is based on a national average electricity cost of 14 cents per kWh.