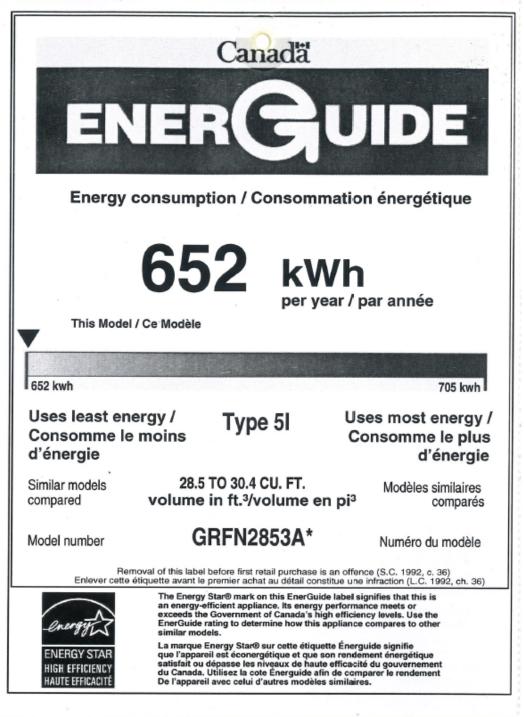

U.S. Government

Federal law prohibits removal of this label before consumer purchase.

**Refrigerator-Freezer** 

- Automatic Defrost
- Bottom-Mounted Freezer
- No through-the-door ice

GRFN2853A\* Capacity: 28.6 Cubic Feet

Compare ONLY to other labels with yellow numbers. Labels with yellow numbers are based on the same test procedures.

- Your cost will depend on your utility rates and use.
- Both cost ranges based on models of similar size capacity.
- Models with similar features have automatic defrost.bottom-mounted freezer. and no through-the-door ice.

 Estimated energy cost is based on a national average electricity cost of 14 cents per kWh.