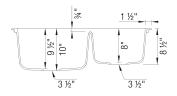

# DIAMOND 13/4 SILGRANIT

### Specifications:

3 ½" stainless steel strainer(s), Installation instructions, Cut-out template, Drop-in clips, Limited Lifetime Warranty

4 additional knock-out holes for accessories