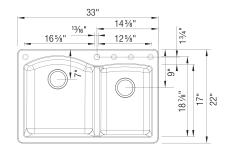

# DIAMOND 13/4 SILGRANIT

### Specifications:

3 ½" stainless steel strainer(s), Installation instructions, Cut-out template, Drop-in clips, Limited Lifetime Warranty

4 additional knock-out holes for accessories