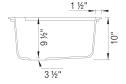

# DIAMOND 13/4 SILGRANIT

### Specifications:

3 ½" stainless steel strainer(s), Installation instructions, Cut-out template, Drop-in clips, Limited Lifetime Warranty

4 additional knock-out holes for accessories