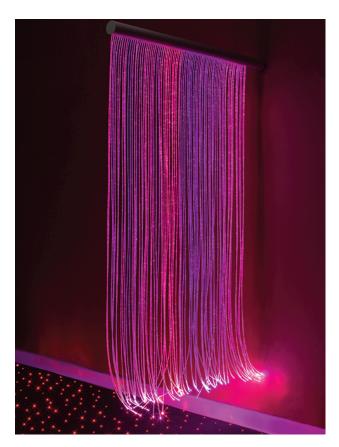

## Sensory Wall Cascade

The Sensory Wall Cascade offers a unique sensory experience which will captivate the mind and provide a soothing effect for many children and adults.

Unlike similar products, the UFO Sensory Wall Cascade has an inbuilt remote control LED illuminator with full color change. this avoids the need for bulky and hot external units. We have also incorporated a unique cantilever mounting bracket, allowing for secure fixing and much more freedom in the positioning of the Cascade. Our Cascade system can easily be installed on walls, or above doors, and swung out ready for use. No other system offers so much flexibility.

The PMMA fiber used in this product has CPSIA and EN71 toy certifications. this means you can be sure you are buying a safe, rigorously tested product.

| CASCADE SPECIFICATIONS |                                                                                               |
|------------------------|-----------------------------------------------------------------------------------------------|
| Fiber Type             | 2.2mm diameter PMMA side sparkle                                                              |
| No. of Fiber Tails     | SWC10: 90, all at 2 meter (6.56ft) length SWC12: 108, all at 2 meter (6.56ft) length          |
| Operating Environment  | Indoor / dry                                                                                  |
| Material               | Aluminum                                                                                      |
| Finish                 | White powdercoat                                                                              |
| Dimensions             | 52mm diameter at either 1000 or 1200mm long (2.05") diameter at either 3.28ft or 3.94ft long) |