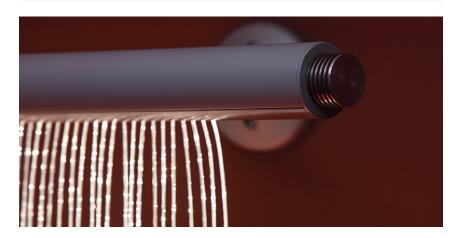

## Sensory Wall Cascade

The Sensory Wall Cascade offers a unique sensory experience which will captivate the mind and provide a soothing effect for many children and adults.

Unlike similar products, the UFO Sensory Wall Cascade has an inbuilt remote control LED illuminator with full color change. this avoids the need for bulky and hot external units. We have also incorporated a unique cantilever mounting bracket, allowing for secure fixing and much more freedom in the positioning of the Cascade. Our Cascade system can easily be installed on walls, or above doors, and swung out ready for use. No other system offers so much flexibility.

The PMMA fiber used in this product has CPSIA and EN71 toy certifications. this means you can be sure you are buying a safe, rigorously tested product.

| CASCADE SPECIFICATIONS |                                                                                               |
|------------------------|-----------------------------------------------------------------------------------------------|
| Fiber Type             | 2.2mm diameter PMMA side sparkle                                                              |
| No. of Fiber Tails     | SWC10: 90, all at 2 meter (6.56ft) length SWC12: 108, all at 2 meter (6.56ft) length          |
| Operating Environment  | Indoor / dry                                                                                  |
| Material               | Aluminum                                                                                      |
| Finish                 | White powdercoat                                                                              |
| Dimensions             | 52mm diameter at either 1000 or 1200mm long (2.05") diameter at either 3.28ft or 3.94ft long) |