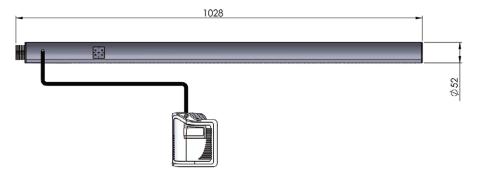

The PMMA fiber used in this product has CPSIA and EN71 toy certifications. this means you can be sure you are buying a safe, rigorously tested product.

| CASCADE SPECIFICATIONS |                                                                                               |
|------------------------|-----------------------------------------------------------------------------------------------|
| Fiber Type             | 2.2mm diameter PMMA side sparkle                                                              |
| No. of Fiber Tails     | SWC10: 90, all at 2 meter (6.56ft) length SWC12: 108, all at 2 meter (6.56ft) length          |
| Operating Environment  | Indoor / dry                                                                                  |
| Material               | Aluminum                                                                                      |
| Finish                 | White powdercoat                                                                              |
| Dimensions             | 52mm diameter at either 1000 or 1200mm long (2.05") diameter at either 3.28ft or 3.94ft long) |

## **DRIVER BOX SPECIFICATIONS**

FLECTDICAL CDECIFICATIONS

| Material           | ABS                                             |
|--------------------|-------------------------------------------------|
| Finish             | White                                           |
| Dimensions (LxWxH) | 137mm x 114mm x 73mm<br>(5.39" x 4.49" x 2.87") |
| Cable Length       | 2 meter (6.56ft) cable to cascade               |