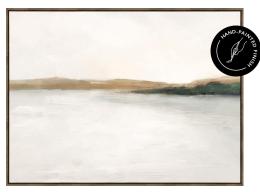

All trade prices excludes VAT.

CONJUNCTION ART in Vanilla

100cm W x 140cm L x 4cm D, Trade **R2 009**; Retail **R3 300** 

Printed canvas with Light Nature PS frame.

Including four hooks for landscape and portrait hanging. Screws not included.