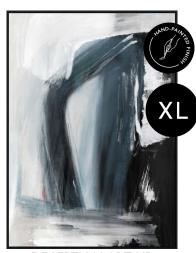

All trade prices excludes VAT.

**DECEPTION ART HP** in Deep Sea (with premium hand-painted finish)

145cm W x 180cm L x 4cm D, Trade **R3 896**; Retail **R6 400** 

Printed canvas with Black PS frame.

Including four hooks for landscape and portrait hanging. Screws not included.