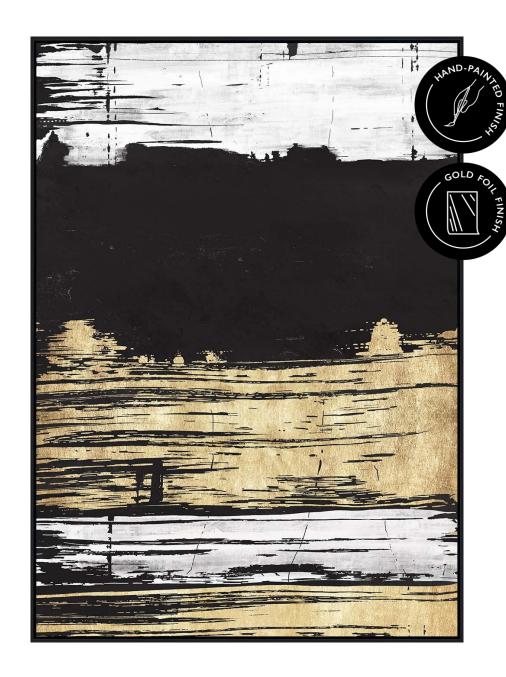

GLIMMER ART HP in Gold (with hand-painted finish & gold foil)

 $100cm W \times 140cm L \times 4cm D$ , Trade R2 313 ; Retail R3 800

Printed canvas with Black PS frame.

Including four hooks for landscape and portrait hanging. Screws not included.