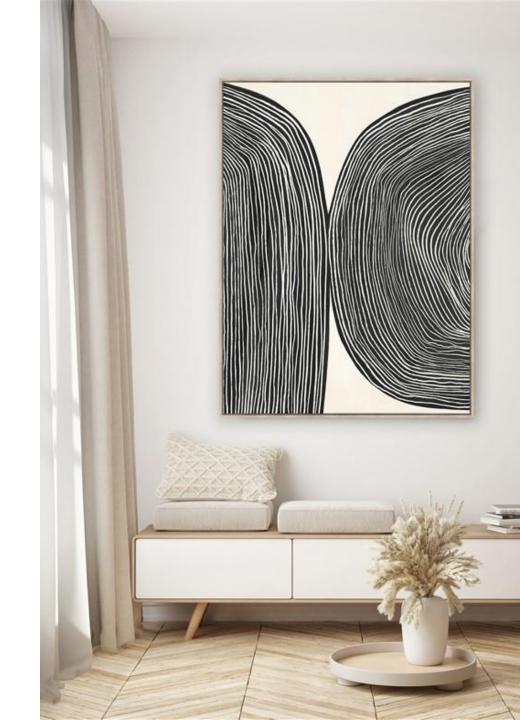

Indoor hanging only.

Keep out of direct sunlight.

Wipe frame only with a damp cloth. Dust off occasionally.

All trade prices excludes VAT.

**DOUBLE SIDED ART** in Ebony

100cm W x 140cm L x 4cm D, Trade **R2 009**; Retail **R3 300** 

Printed canvas with Black PS frame.

Including four hooks for landscape and portrait hanging. Screws not included.

Indoor hanging only.

Keep out of direct sunlight.

Wipe frame only with a damp cloth. Dust off occasionally.