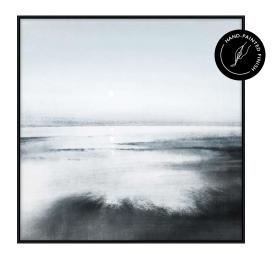

Indoor hanging only.

Keep out of direct sunlight.

Wipe frame only with a damp cloth. Dust off occasionally.

All trade prices excludes VAT.

SEASIDE ART HP in Ocean (with premium hand-painted finish)

100m W x 100cm L x 4cm D, Trade **R1 948**; Retail **R3 200** 