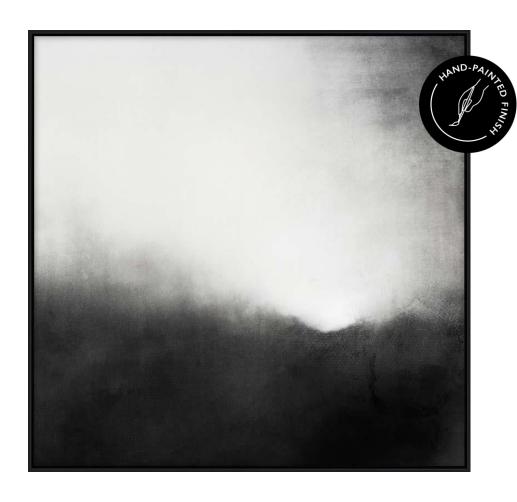

All trade prices excludes VAT.

MOONLIT ART HP in Darkness (with premium hand-painted finish)

 $100 \text{m W} \times 100 \text{cm L} \times 4 \text{cm D}$ , Trade **R1 948**; Retail **R3 200** 

Printed canvas with Black PS frame.

Including four hooks for landscape and portrait hanging. Screws not included.

Indoor hanging only.

Keep out of direct sunlight.

Wipe frame only with a damp cloth. Dust off occasionally.

All trade prices excludes VAT.