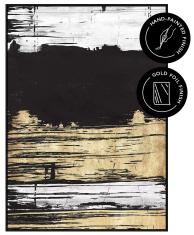

All trade prices excludes VAT.

**DECEPTION ART HP** in Deep Sea (with premium hand-painted finish)

145cm W x 180cm L x 4cm D, Trade **R3 896**; Retail **R6 400** 

Printed canvas with Black PS frame.

Including four hooks for landscape and portrait hanging. Screws not included.