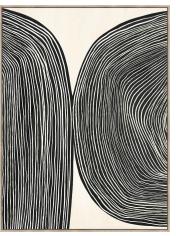

Indoor hanging only.

Keep out of direct sunlight.

Wipe frame only with a damp cloth. Dust off occasionally.

All trade prices excludes VAT.

**NEIGHBOURING ART HP** in Mocha (with hand-painted finish)

 $100cm W \times 140cm L \times 4cm D$ , Trade **R2 313**; Retail **R3 800** 