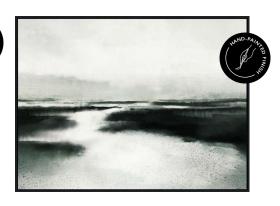

All trade prices excludes VAT.

LAKESIDE ART HP in Shadow (with premium hand-painted finish)

 $140 \text{m W} \times 100 \text{cm L} \times 4 \text{cm D}$ , Trade **R2 496**; Retail **R4 100** 

Printed canvas with Black PS frame.

Including four hooks for landscape and portrait hanging. Screws not included.

Indoor hanging only.

Keep out of direct sunlight.

Wipe frame only with a damp cloth. Dust off occasionally.

All trade prices excludes VAT.