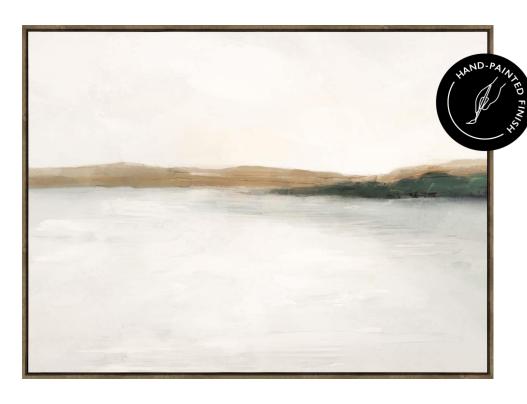

All trade prices excludes VAT.

CONJUNCTION ART in Vanilla

100cm W x 140cm L x 4cm D, Trade **R2 009**; Retail **R3 300** 

Printed canvas with Light Nature PS frame.

Including four hooks for landscape and portrait hanging. Screws not included.