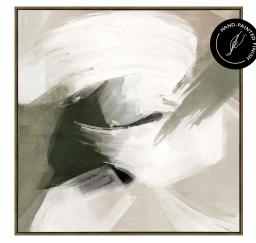

GLIMMER ART HP in Gold (with hand-painted finish & gold foil)

 $100cm W \times 140cm L \times 4cm D$ , Trade R2 313 ; Retail R3 800

Printed canvas with Black PS frame.

Including four hooks for landscape and portrait hanging. Screws not included.