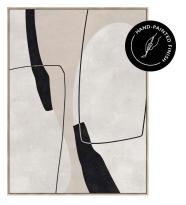

Indoor hanging only.

Keep out of direct sunlight.

Wipe frame only with a damp cloth. Dust off occasionally.

All trade prices excludes VAT.

**DOUBLE SIDED ART** in Ebony

100cm W x 140cm L x 4cm D, Trade **R2 009**; Retail **R3 300** 