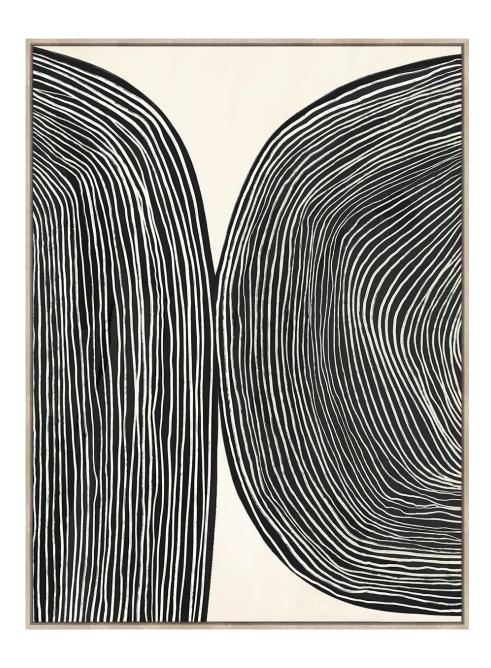

Indoor hanging only.

Keep out of direct sunlight.

Wipe frame only with a damp cloth. Dust off occasionally.

All trade prices excludes VAT.

**DOUBLE SIDED ART** in Ebony

100cm W x 140cm L x 4cm D, Trade **R2 009**; Retail **R3 300** 

Printed canvas with Black PS frame.

Including four hooks for landscape and portrait hanging. Screws not included.

Indoor hanging only.

Keep out of direct sunlight.

Wipe frame only with a damp cloth. Dust off occasionally.