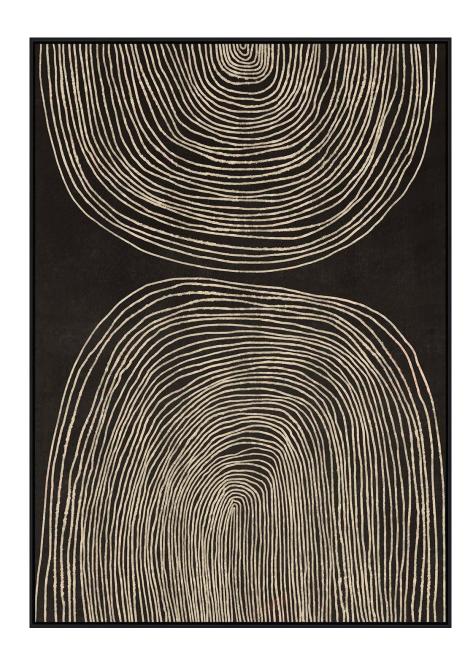

Indoor hanging only.

Keep out of direct sunlight.

Wipe frame only with a damp cloth. Dust off occasionally.

All trade prices excludes VAT.

**DOUBLE SIDED ART** in Ebony

100cm W x 140cm L x 4cm D, Trade **R2 009**; Retail **R3 300** 

Printed canvas with Black PS frame.

Including four hooks for landscape and portrait hanging. Screws not included.

Indoor hanging only.

Keep out of direct sunlight.

Wipe frame only with a damp cloth. Dust off occasionally.