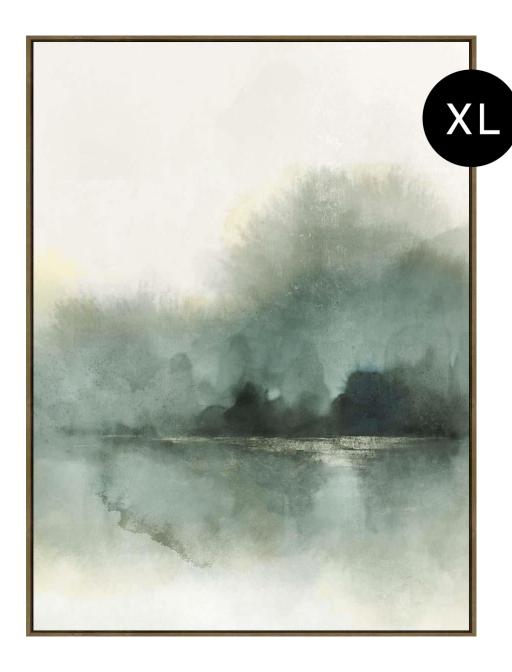

Indoor hanging only.

Keep out of direct sunlight.

Wipe frame only with a damp cloth. Dust off occasionally.

All trade prices excludes VAT.

IRIDESCENCE ART in Viridian

 $145cm W \times 180cm L \times 4cm D$ , Trade **R2 922**; Retail **R4 800** 

Printed canvas with Oak Nature PS frame.

Including four hooks for landscape and portrait hanging. Screws not included.

Indoor hanging only.

Keep out of direct sunlight.

Wipe frame only with a damp cloth. Dust off occasionally.