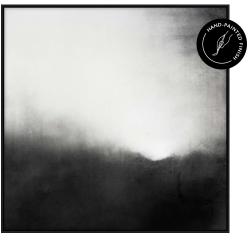

All trade prices excludes VAT.

MOONLIT ART HP in Darkness (with premium hand-painted finish)

 $100 \text{m W} \times 100 \text{cm L} \times 4 \text{cm D}$ , Trade **R1 948**; Retail **R3 200** 

Printed canvas with Black PS frame.