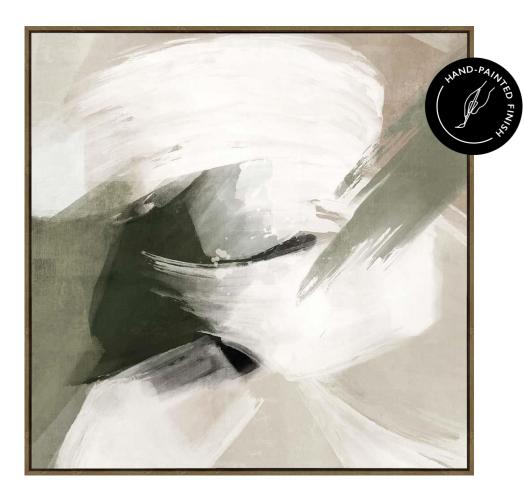

MEDLEY ART HP in Natural Green (with hand-painted finish)

100m W x 100cm L x 4cm D, Trade **R1 826**; Retail **R3 000** 

Printed canvas with Oak Nature PS frame.

Including four hooks for landscape and portrait hanging. Screws not included.

Indoor hanging only.

Keep out of direct sunlight.

Wipe frame only with a damp cloth. Dust off occasionally.

All trade prices excludes VAT.

TWOFOLD ART HP SET 2 in Natural (with hand-painted finish)

 $80m\ W \times 120cm\ L \times 4cm\ D$ , Trade **R3 530**; Retail **R5 800** 