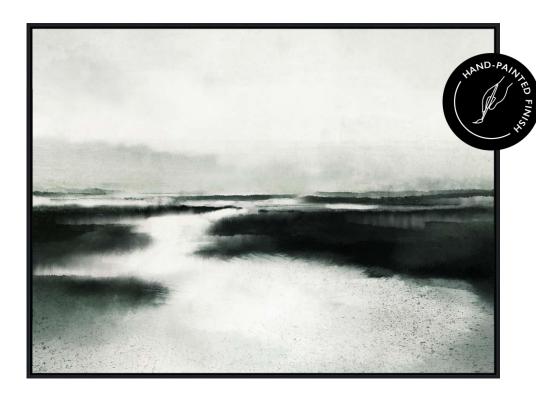

All trade prices excludes VAT.

LAKESIDE ART HP in Shadow (with premium hand-painted finish)

 $140 \text{m W} \times 100 \text{cm L} \times 4 \text{cm D}$ , Trade **R2 496**; Retail **R4 100** 

Printed canvas with Black PS frame.

Including four hooks for landscape and portrait hanging. Screws not included.

Indoor hanging only.

Keep out of direct sunlight.

Wipe frame only with a damp cloth. Dust off occasionally.

All trade prices excludes VAT.