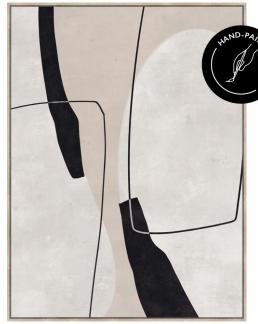

Indoor hanging only.

Keep out of direct sunlight.

Wipe frame only with a damp cloth. Dust off occasionally.

All trade prices excludes VAT.

**NEIGHBOURING ART HP** in Mocha (with hand-painted finish)

 $100cm W \times 140cm L \times 4cm D$ , Trade **R2 313**; Retail **R3 800** 

Printed canvas with Black PS frame.

Including four hooks for landscape and portrait hanging. Screws not included.

Indoor hanging only.

Keep out of direct sunlight.

Wipe frame only with a damp cloth. Dust off occasionally.