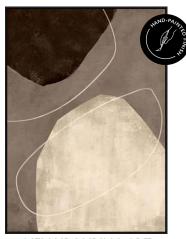

SAHARA ART HP in Dune (with premium hand-painted finish)

140m W x 100cm L x 4cm D, Trade **R2 496**; Retail **R4 100** 

Printed canvas with Oak Nature PS frame.

Including two hooks for landscape hanging. Screws not included.