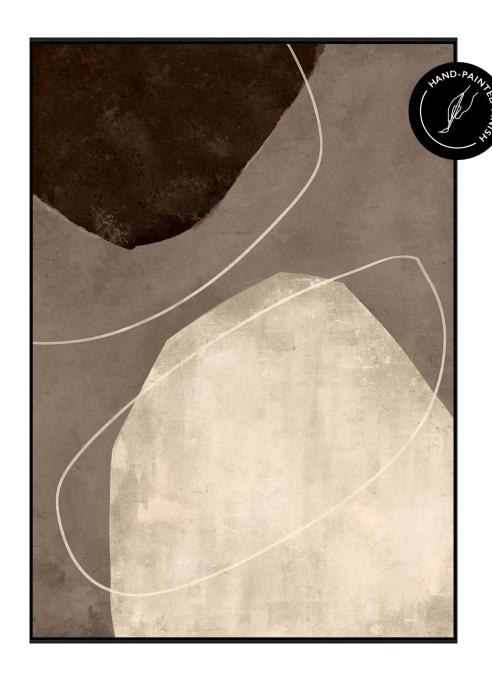

Indoor hanging only.

Keep out of direct sunlight.

Wipe frame only with a damp cloth. Dust off occasionally.

All trade prices excludes VAT.

**NEIGHBOURING ART HP** in Mocha (with hand-painted finish)

 $100cm W \times 140cm L \times 4cm D$ , Trade **R2 313**; Retail **R3 800** 

Printed canvas with Black PS frame.

Including four hooks for landscape and portrait hanging. Screws not included.

Indoor hanging only.

Keep out of direct sunlight.

Wipe frame only with a damp cloth. Dust off occasionally.