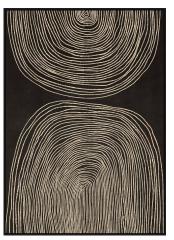

Indoor hanging only.

Keep out of direct sunlight.

Wipe frame only with a damp cloth. Dust off occasionally.

All trade prices excludes VAT.

**DOUBLE SIDED ART** in Ebony

100cm W x 140cm L x 4cm D, Trade **R2 009**; Retail **R3 300** 