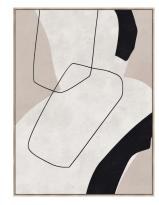

All trade prices excludes VAT.

CONJUNCTION ART in Vanilla

100cm W x 140cm L x 4cm D, Trade **R2 009**; Retail **R3 300** 

Printed canvas with Light Nature PS frame.

Including four hooks for landscape and portrait hanging. Screws not included.