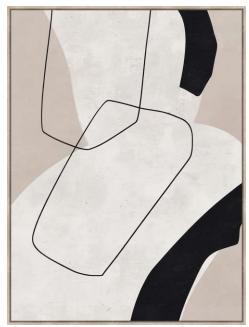

All trade prices excludes VAT.

CONJUNCTION ART in Vanilla

100cm W x 140cm L x 4cm D, Trade **R2 009**; Retail **R3 300** 

Printed canvas with Light Nature PS frame.

Including four hooks for landscape and portrait hanging. Screws not included.