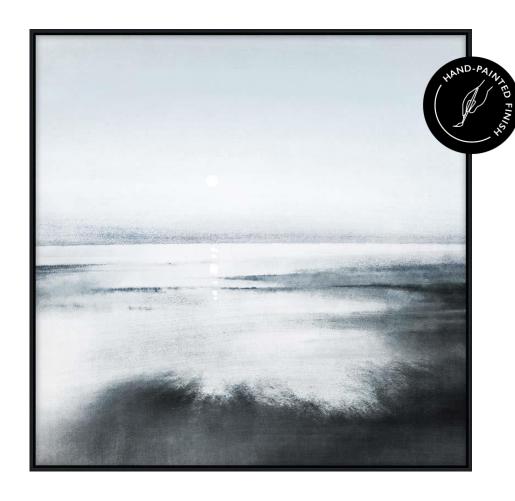

All trade prices excludes VAT.

LAKESIDE ART HP in Shadow (with premium hand-painted finish)

 $140 \text{m W} \times 100 \text{cm L} \times 4 \text{cm D}$ , Trade **R2 496**; Retail **R4 100** 

Printed canvas with Black PS frame.

Including four hooks for landscape and portrait hanging. Screws not included.

Indoor hanging only.

Keep out of direct sunlight.

Wipe frame only with a damp cloth. Dust off occasionally.

All trade prices excludes VAT.