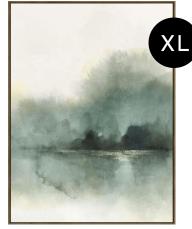

All trade prices excludes VAT.

LAKESIDE ART HP in Shadow (with premium hand-painted finish)

 $140 \text{m W} \times 100 \text{cm L} \times 4 \text{cm D}$ , Trade **R2 496**; Retail **R4 100** 

Printed canvas with Black PS frame.