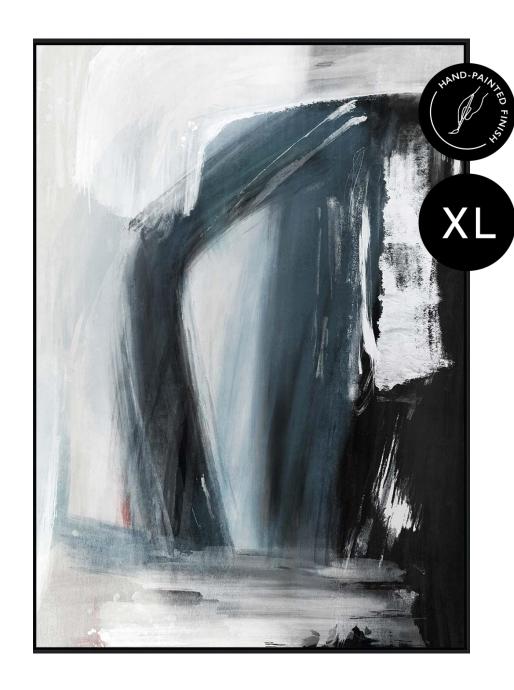

All trade prices excludes VAT.

**DECEPTION ART HP** in Deep Sea (with premium hand-painted finish)

145cm W x 180cm L x 4cm D, Trade **R3 896**; Retail **R6 400** 

Printed canvas with Black PS frame.

Including four hooks for landscape and portrait hanging. Screws not included.

Indoor hanging only.

Keep out of direct sunlight.

Wipe frame only with a damp cloth. Dust off occasionally.

All trade prices excludes VAT.

IRIDESCENCE ART in Viridian

 $145cm W \times 180cm L \times 4cm D$ , Trade **R2 922**; Retail **R4 800** 