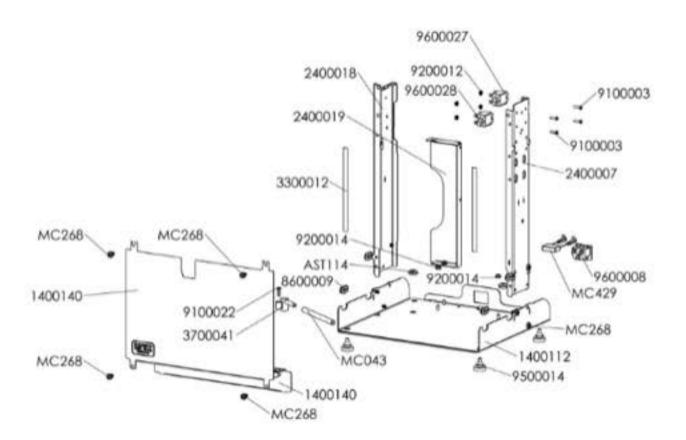

| <u>1400112</u> | 9200012 |  |
|----------------|---------|--|
| <u>1400140</u> | 9200014 |  |
| 2400007        | 9500014 |  |
| <u>2400018</u> | 9600008 |  |
| 2400019        | 9600027 |  |
| 3300012        | 9600028 |  |
| 3700041        | AST114  |  |
| 8600009        | MC043   |  |
| 9100003        | MC268   |  |
| 9100022        | MC429   |  |
|                |         |  |