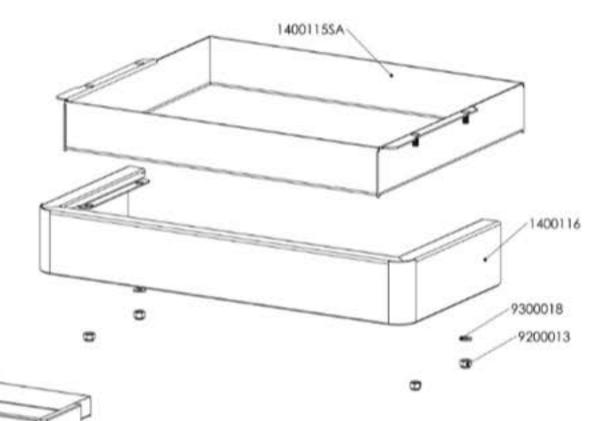

| 1400115SA |  |
|-----------|--|
| 1400116   |  |
| 9200013   |  |
| 9300018   |  |

| 2200024 | MC050      |  |
|---------|------------|--|
| 2200027 | MC099      |  |
| 3700030 | MC754      |  |
| 3700031 | MC754-2    |  |
| 9300004 | MC754-C    |  |
| AST131  | MC756LELIT |  |
| GV565   | MC757      |  |
| MC049-1 |            |  |
|         |            |  |