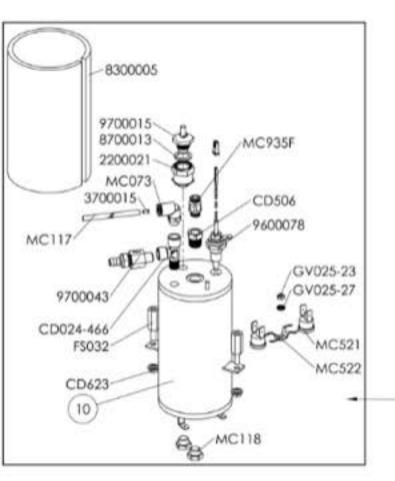

| 1000128   | CD506    |
|-----------|----------|
| 1000157   | CD623    |
| 2000007   | FS032    |
| 2000008   | GV025-23 |
| 2200021   | GV025-27 |
| 3700015   | MC073    |
| 8300005   | MC117    |
| 8700013   | MC118    |
| 9600078   | MC521    |
| 9700015   | MC522    |
| 9700043   | MC935F   |
| CD024-466 |          |
| CD024-466 |          |