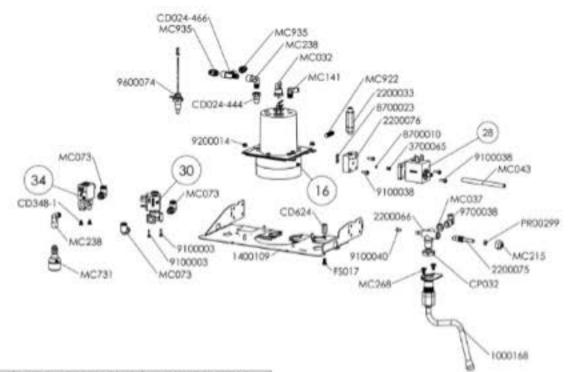

## Parts Diagram - Lelit PL92T Elizabeth

Please use the diagrams below to help find the exact part you are looking for. After you find the part, copy the SKU #. Then use the search bar at the top of our website. If there are no results in the search, we most likely do not have the part. We only special order parts if the specific model was purchased through 1st-line Equipment. For general questions, please use our parts inquiry page.

| 1000168        | CD024-466 | MC752        |
|----------------|-----------|--------------|
| 1400109        | CD348-1   | MC752-1      |
| 2200016        | CD624     | MC752-4      |
| 2200033        | CP032     | MC752-5      |
| 2200066        | CV103     | MC752-6      |
| 2200075        | FS017     | MC752-7      |
| 2200076        | MC032     | MC752-8      |
| 2200084        | MC037     | MC752-9      |
| 3700065        | MC043     | MC752-10     |
| 8700010        | MC073     | MC752/11     |
| 8700023        | MC141     | MC752-13     |
| 9100003        | MC215     | MC752/110    |
| 9100038        | MC238     | MC752/11/110 |
| 9100040        | MC268     | MC755        |
| 9200014        | MC583     | MC755/60     |
| 9600074        | MC731     | MC755/110    |
| 9700038        | MC744     | MC922        |
| 9700041        | MC744-60  | MC935        |
| <u>9700045</u> | MC744/110 | PR00299      |
| CD024-444      |           |              |