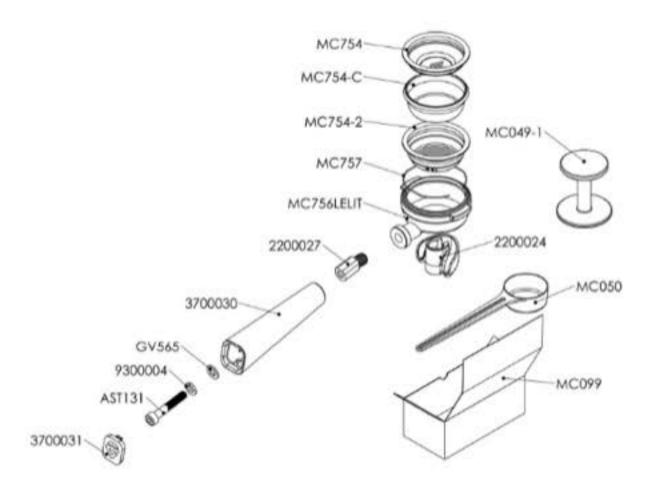

| 1400115SA |  |
|-----------|--|
| 1400116   |  |
| 9200013   |  |
| 9300018   |  |

| 2200024 | MC050      |  |
|---------|------------|--|
| 2200027 | MC099      |  |
| 3700030 | MC754      |  |
| 3700031 | MC754-2    |  |
| 9300004 | MC754-C    |  |
| AST131  | MC756LELIT |  |
| GV565   | MC757      |  |
| MC049-1 |            |  |
|         |            |  |