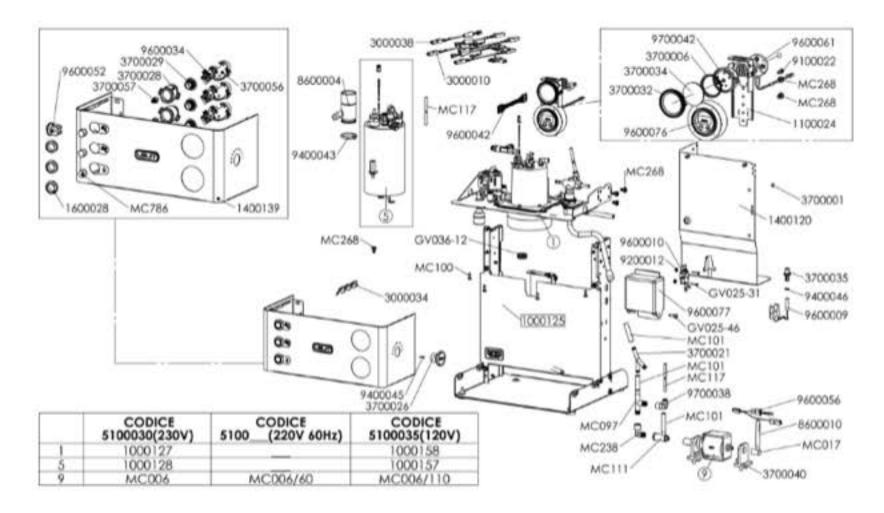

## Parts Diagram - Lelit PL92T Elizabeth

Please use the diagrams below to help find the exact part you are looking for. After you find the part, copy the SKU #. Then use the search bar at the top of our website. If there are no results in the search, we most likely do not have the part. We only special order parts if the specific model was purchased through 1st-line Equipment. For general questions, please use our parts inquiry page.

| 1000125 | 3700034 | 9600076   |
|---------|---------|-----------|
| 1000127 | 3700035 | 9600077   |
| 1000128 | 3700040 | 9700038   |
| 1000157 | 3700056 | 9700042   |
| 1000158 | 3700057 | GV025-31  |
| 1100024 | 8600004 | GV025-46  |
| 1400120 | 8600010 | GV036-12  |
| 1400139 | 9100022 | MC006     |
| 1600028 | 9200012 | MC006/110 |
| 3000010 | 9400043 | MC006/60  |
| 3000034 | 9400045 | MC017     |
| 3000038 | 9400046 | MC097     |
| 3700001 | 9600009 | MC100     |
| 3700006 | 9600010 | MC101     |
| 3700021 | 9600034 | MCIII     |
| 3700026 | 9600042 | MC117     |
| 3700028 | 9600052 | MC238     |
| 3700029 | 9600056 | MC268     |
| 3700032 | 9600061 | MC786     |
|         |         |           |

| POSIZIONE | 1000127(230V) | 1000_(220V 60HZ) | 1000158(120V) |  |
|-----------|---------------|------------------|---------------|--|
| 16        | MC752         | MC752            | MC752/110     |  |
| 29        | MC752/11      | MC752/11         | MC752/11/110  |  |
| 28        | MC755         | MC755/60         | MC755/110     |  |
| 30        | 9700041       |                  | 9700045       |  |
| 34        | MC744         | MC744-60         | MC744/110     |  |