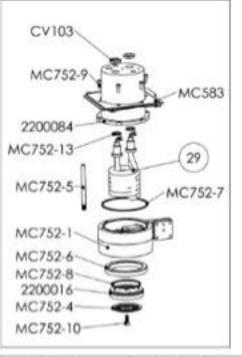

## Parts Diagram - Lelit PL92T Elizabeth

Please use the diagrams below to help find the exact part you are looking for. After you find the part, copy the SKU #. Then use the search bar at the top of our website. If there are no results in the search, we most likely do not have the part. We only special order parts if the specific model was purchased through 1st-line Equipment. For general questions, please use our parts inquiry page.

| POSIZIONE | 1000127(230V) | 1000_(220V 60HZ) | 1000158(120V) |  |
|-----------|---------------|------------------|---------------|--|
| 16        | MC752         | MC752            | MC752/110     |  |
| 29        | MC752/11      | MC752/11         | MC752/11/110  |  |
| 28        | MC755         | MC755/60         | MC755/110     |  |
| 30        | 9700041       |                  | 9700045       |  |
| 34        | MC744         | MC744-60         | MC744/110     |  |

| 1000168        | CD024-466 | MC752        |
|----------------|-----------|--------------|
| 1400109        | CD348-1   | MC752-1      |
| 2200016        | CD624     | MC752-4      |
| 2200033        | CP032     | MC752-5      |
| 2200066        | CV103     | MC752-6      |
| 2200075        | FS017     | MC752-7      |
| 2200076        | MC032     | MC752-8      |
| 2200084        | MC037     | MC752-9      |
| 3700065        | MC043     | MC752-10     |
| 8700010        | MC073     | MC752/11     |
| 8700023        | MC141     | MC752-13     |
| 9100003        | MC215     | MC752/110    |
| 9100038        | MC238     | MC752/11/110 |
| 9100040        | MC268     | MC755        |
| 9200014        | MC583     | MC755/60     |
| 9600074        | MC731     | MC755/110    |
| 9700038        | MC744     | MC922        |
| 9700041        | MC744-60  | MC935        |
| <u>9700045</u> | MC744/110 | PR00299      |
| CD024-444      |           |              |