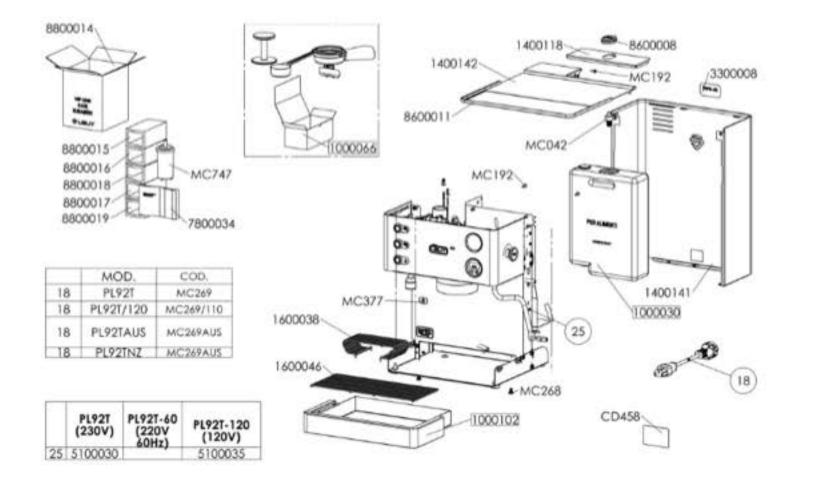

## Parts Diagram - Lelit PL92T Elizabeth

Please use the diagrams below to help find the exact part you are looking for. After you find the part, copy the SKU #. Then use the search bar at the top of our website. If there are no results in the search, we most likely do not have the part. We only special order parts if the specific model was purchased through 1st-line Equipment. For general questions, please use our parts inquiry page.

| 1000030 | 5100035 | CD458     |
|---------|---------|-----------|
| 1000066 | 7800034 | MC042     |
| 1000102 | 8600008 | MC192     |
| 1400118 | 8600011 | MC268     |
| 1400141 | 8800014 | MC269     |
| 1400142 | 8800015 | MC269/110 |
| 1600038 | 8800016 | MC269AUS  |
| 1600046 | 8800017 | MC377     |
| 3300008 | 8800018 | MC747     |
| 5100030 | 8800019 |           |