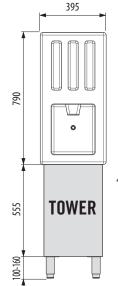

# **DIMENSIONS**

395W x 530D x 790H mm

Clearances: Rear: 100mm Sides: 100mm

# South Melbourne VIC 3205

BENCH TOP ICE CUBE MACHINE AND DISPENSER

\*HIKU26 shown with optional tower