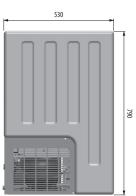

x 530D x 790H mm

Clearances: Rear: 100mm Sides: 100mm

# **CONNECTIONS**

3/4" Water inlet, 24mm Water outlet & Electrical connection

136 mm Water inlet 191 mm Water outlet 197 mm 36 mm Electrical connection 175 mm 211 mm

# **TECHNICAL DATA**

Power Requirements: 240V 10amp Electrical Consumption: 250W Production 24h: 26kg Storage Capacity: 7kg Cooling System: Air Cube: 13g Refrigerant: R404A Weight: 41kg

SPECIFICATIONS ARE SUBJECT TO CHANGE WITHOUT NOTICE.

# PROUDLY DISTRIBUTED BY:



e info@waggacatering.com.au p 02 6925 1115



# **National Head Office** 156 Swann Drive

**Derrimut VIC 3030** Tel: +61 3 8369 4600 Fax: +61 3 8369 4695 Melbourne 96-100 Tope Street Tel: +61 3 8369 4600 Fax: +61 3 8699 1299

# South Melbourne VIC 3205









BENCH TOP ICE CUBE MACHINE AND DISPENSER







\*HIKU26 shown with optional tower

# Sydney

20/4 Avenue of the Americas Newington, NSW 2127

Tel: +61 2 9748 3000 Fax: +61 2 9648 4762

# Brisbane

1/62 Borthwick Avenue Murarrie QLD 4172 Tel: +61 7 3399 3122 Fax: +61 7 3399 5311

# Perth

Unit 16, 7 Abrams Street Balcatta, WA 6021 +61 8 6217 0700 Tel: Fax: +61 8 6217 0799