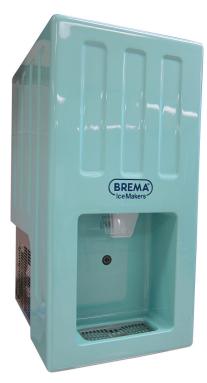

The Brema HIKU26A is a benchtop ice machine and dispenser that produces 26kg of ice per 24 hours and has storage capacity of 7kg.

The HIKU26A produces crystalline 13g cubes and has an added ice dispenser function. It uses an optical sensor to dispense the ice making it completely hands-free, avoiding any human contact with the ice or the machine.

Designed to be installed on a bench or a stainless steel Brema HIKU TOWER, this HIKU26A is perfect for hotels, hospitals, canteens and anywhere that optimum sanitation is of fundamental importance.

# South Melbourne VIC 3205

BENCH TOP ICE CUBE MACHINE AND DISPENSER

\*HIKU26 shown with optional tower