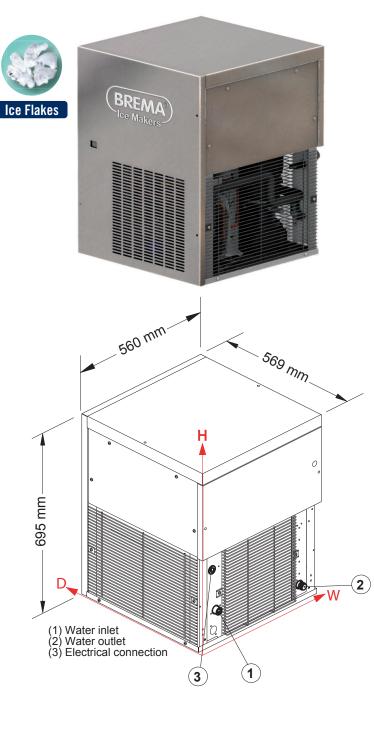

## DIMENSIONS

### 560W x 569D x 695H mm

Clearances: Rear: 100mm Sides: 100mm

### CONNECTIONS

| 3/4" | Wator | inlot   | 24mm | Water. | outlot & | Flectrical | connection  |
|------|-------|---------|------|--------|----------|------------|-------------|
| J/T  | vvalu | IIIICL. |      | vvalu  | ouliel a | LICCUICAI  | CONTROCTION |

85 mm

479 mm

Н

130 mm

65 mm

290 mm

Water inlet Water outlet Electrical connection

67 mm

W