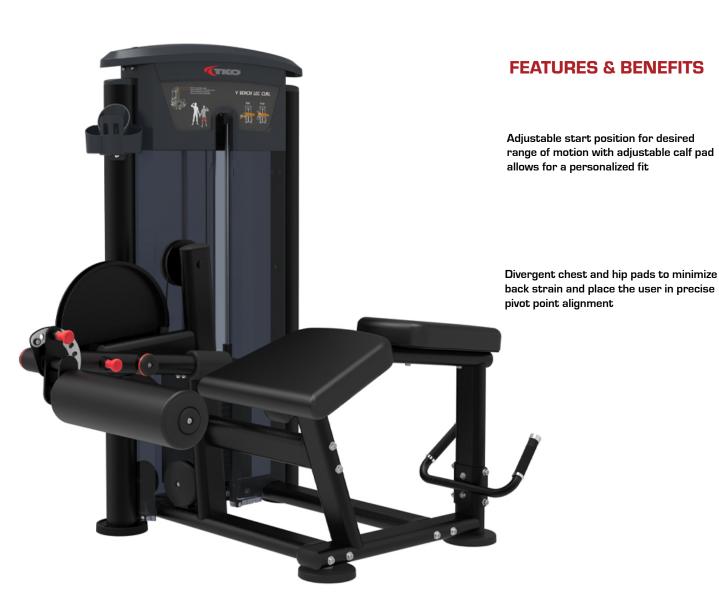

## 7013-G2 | SIGNATURE SERIES | PRONE LEG CURL

The TKO Signature G2 Series line of multi-stack equipment provides a high quality and versatile product with a simple design to enhance the user workout and ensure a worry-free product in your facility. This piece is space-efficient and easy to use, all while offering a multi-user experience, making it perfect for facilities large and small.