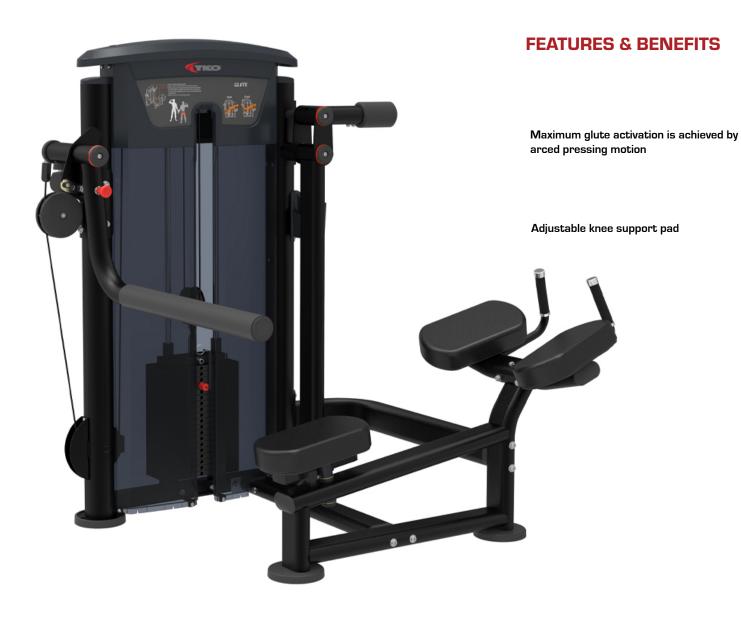

## 7018-G2 | SIGNATURE SERIES | GLUTE

The TKO Signature G2 Series line of multi-stack equipment provides a high quality and versatile product with a simple design to enhance the user workout and ensure a worry-free product in your facility. This piece is space-efficient and easy to use, all while offering a multi-user experience, making it perfect for facilities large and small.