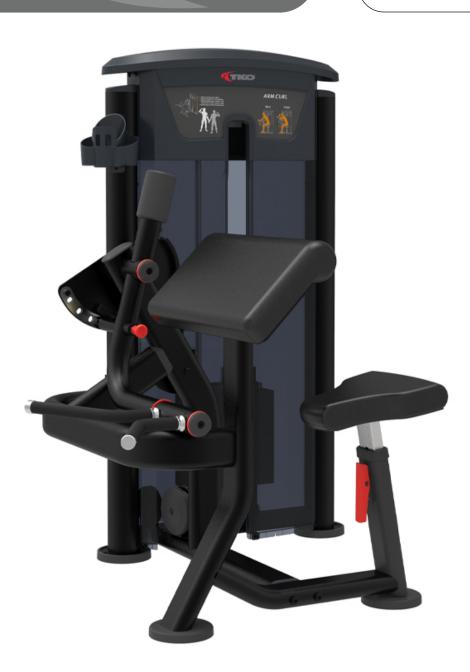

## 7020-G2 | SIGNATURE SERIES | BICEP CURL

TKO Gen 2 Signature Series line of pin select equipment provides a high quality commercial product with proper bio-mechanics. A user friendly design offering convenient and comfortable touch-points all while providing precise ergonomics.

## **FEATURES & BENEFITS**

Ergonomically designed armrest for maximum support and comfort

A direct smooth feel is achieved through the use of counterbalanced arms