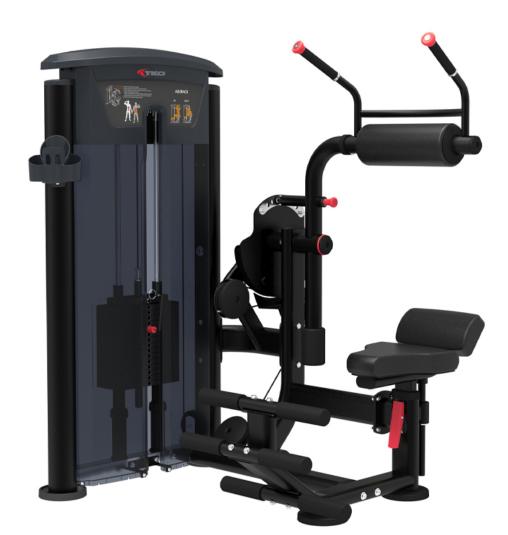

## 7064-G2 SIGNATURE SERIES ABDOMINAL CRUNCH / BACK EXTENSION

The TKO Signature G2 Series line of multi-stack equipment provides a high quality and versatile product with a simple design to enhance the user workout and ensure a worry-free product in your facility. This piece is space-efficient and easy to use, all while offering a multi-user experience, making it perfect for facilities large and small.

## **FEATURES & BENEFITS**

Multi-position seat pad adjustment

Quick cam adjustment and range of motion selector

Cushions filled with MC high resilience foam material covered with high grade, double stitched PU leather upholstery