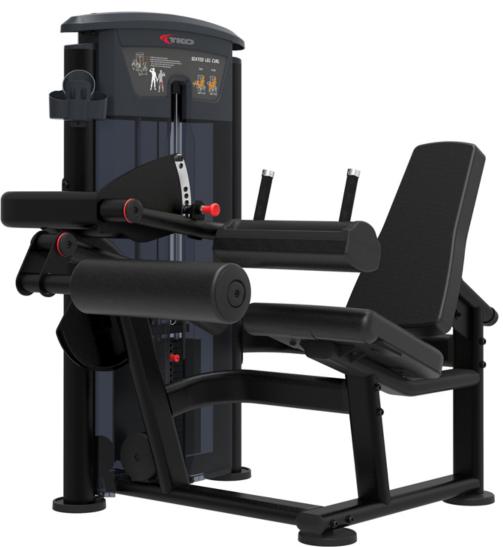

## 7012-G2 | SIGNATURE SERIES | SEATED LEG CURL

The TKO Signature G2 Series line of multi-stack equipment provides a high quality and versatile product with a simple design to enhance the user workout and ensure a worry-free product in your facility. This piece is space-efficient and easy to use, all while offering a multi-user experience, making it perfect for facilities large and small.

## **FEATURES & BENEFITS**

Bio-mechanically correct seat position and adjustable back pad for proper alignment

Easy adjustable back support from seated position