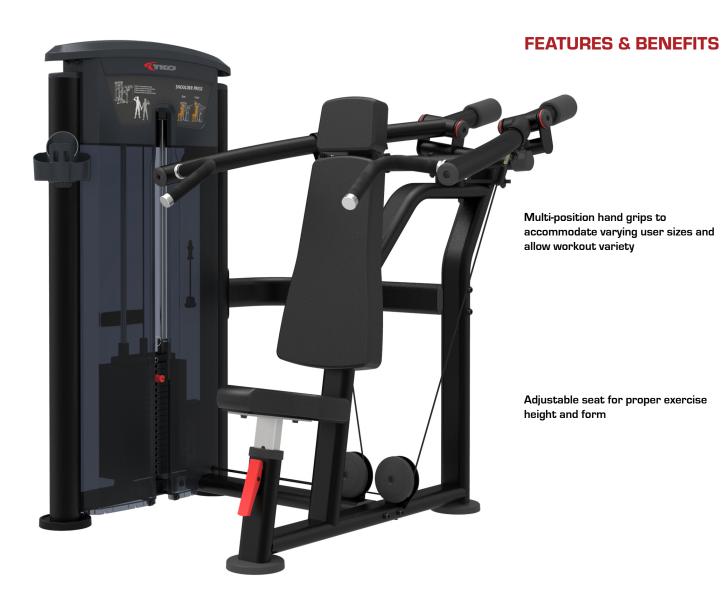

## 7008-G2 | SIGNATURE SERIES | CONVERGING SHOULDER PRESS

The TKO Signature G2 Series line of multi-stack equipment provides a high quality and versatile product with a simple design to enhance the user workout and ensure a worry-free product in your facility. This piece is space-efficient and easy to use, all while offering a multi-user experience, making it perfect for facilities large and small.