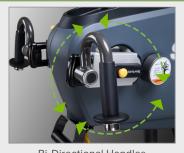

om Interval, Random, Hill, Track, Iso Kinetic,<br>Iso Strength, Custom HR, Cardio/Weight Loss,<br>Custom HR, ActivZone |  |
| Features           | Bi-directional handles<br>Vertically adjustable seat<br>Low starting resistance (< 5 watts)                                |  |
| Optional Features  | Wheelchair ramp<br>Wheelchair tie down<br>Grip assist gloves                                                               |  |

| WARRANTY*  |                                  |
|------------|----------------------------------|
| Туре       | Full Commercial - no usage limit |
| Frame      | Lifetime**                       |
| Parts      | 5 Years                          |
| Labor      | 3 Years                          |
| Wear Items | 5 Years                          |

### SPECIAL FEATURES



Bi-Directional Handles



#### CONSOLE