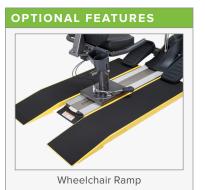

| TECHNICAL DETAILS  |                                                                                                                            |  |
|--------------------|----------------------------------------------------------------------------------------------------------------------------|--|
| Unit Weight        | 268 lbs / 120 kg                                                                                                           |  |
| Dimensions (LxWxH) | 69.3 x 31.5 x 75 in / 176 x 80 x 190.5 cm                                                                                  |  |
| Power Requirements | 15A / 120v AC - Grounded<br>220V / 50Hz                                                                                    |  |
| Plug Requirements  | Contact your sales rep for specific requirements                                                                           |  |
| Resistance Levels  | 20 levels with 0.1 increments                                                                                              |  |
| Max User Weight    | 500 lbs / 227 kg                                                                                                           |  |
| Readouts           | Workout Level, Calories, Time, RPM, Distance,<br>METs, Watts, Speed                                                        |  |
| Workout Programs   | Custom Interval, Random, Hill, Track, Iso Kinetic,<br>Iso Strength, Custom HR, Cardio/Weight Loss,<br>Custom HR, ActivZone |  |
| Features           | Bi-directional handles<br>Vertically adjustable seat<br>Low starting resistance (< 5 watts)                                |  |
| Optional Features  | Wheelchair ramp<br>Wheelchair tie down<br>Grip assist gloves                                                               |  |