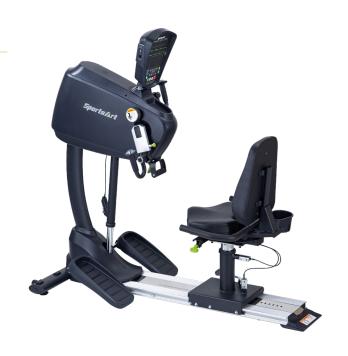

# BI-LATERAL UPPER BODY ERGOMETER

SportsArt is an industry leader in rehabilitative equipment manufacturing and the UB521M Bi-lateral Upper Body Ergometer is a therapist's favorite modality for seated, standing or users needing wheelchair access.

#### **KEY FEATURES**

- Bi-directional resistance for varied exercise and therapy sessions
- Hand crank position rotates 180° for opposing or in unison arm motion
- Roll away seat carriage for wheelchair patients and optional wheelchair platform
- Adjustable ROM radius with 4 settings at 6.5", 7.5", 8.5" and 9.5"
- Belt drive offers quiet, smooth operation with seamless transition between forward and reverse motion
- Tilting console and pivoting display offer customized fit for most users in seated or standing position