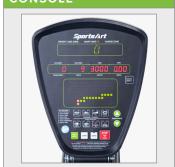

#### CONSOLE

| TECHNICAL DETAILS  |                                                                                                                            |  |
|--------------------|----------------------------------------------------------------------------------------------------------------------------|--|
| Unit Weight        | 268 lbs / 120 kg                                                                                                           |  |
| Dimensions (LxWxH) | 69.3 x 31.5 x 75 in / 176 x 80 x 190.5 cm                                                                                  |  |
| Power Requirements | 15A / 120v AC - Grounded<br>220V / 50Hz                                                                                    |  |
| Plug Requirements  | Contact your sales rep for specific requirements                                                                           |  |
| Resistance Levels  | 20 levels with 0.1 increments                                                                                              |  |
| Max User Weight    | 500 lbs / 227 kg                                                                                                           |  |
| Readouts           | Workout Level, Calories, Time, RPM, Distance,<br>METs, Watts, Speed                                                        |  |
| Workout Programs   | Custom Interval, Random, Hill, Track, Iso Kinetic,<br>Iso Strength, Custom HR, Cardio/Weight Loss,<br>Custom HR, ActivZone |  |
| Features           | Bi-directional handles<br>Vertically adjustable seat<br>Low starting resistance (< 5 watts)                                |  |
| Optional Features  | Wheelchair ramp<br>Wheelchair tie down<br>Grip assist gloves                                                               |  |