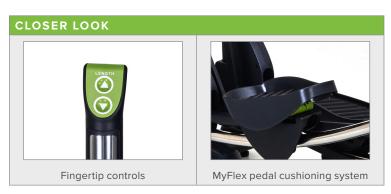

Fingertip controls for stride length and resistance

MyFlex pedal cushioning system

**USB** port