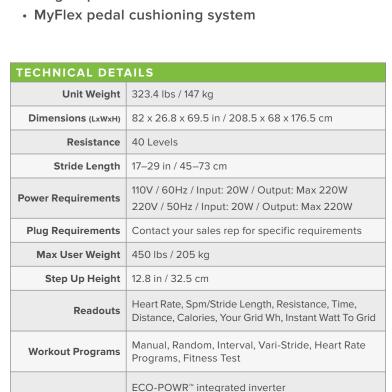

## G874 ELLIPTICAL

SportsArt's ECO-POWR™ line is the embodiment of design, technology, sustainability, and cardiovascular excellence. The sleek angles and practical features combine with state of the art energy generating technology to produce an engaging workout users can feel good about. The G874 ECO-POWR™ Elliptical delivers a low-impact, high-efficiency workout that features electronically adjustable stride length, fingertip controls, and intuitive workout programming.

## **KEY FEATURES**

- ECO-POWR™ integrated inverter
- Electronically adjustable 17-29" stride length
- Fingertip controls

**Features** 

| WARRANTY*       |                           |                                 |
|-----------------|---------------------------|---------------------------------|
| Туре            | Commercial no usage limit | Light Commercial<br>≤ 6 hrs/day |
| Frame           | Lifetime**                | Lifetime**                      |
| Parts           | 3 Years                   | 5 Years                         |
| Wear Items      | 3 Years                   | 5 Years                         |
| Labor           | 3 Years                   | 3 Years                         |
| High Wear Items | 90 days, no labor         | 90 days, no labor               |