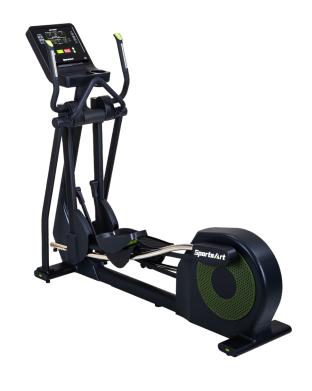

## G874 ELLIPTICAL

SportsArt's ECO-POWR™ line is the embodiment of design, technology, sustainability, and cardiovascular excellence. The sleek angles and practical features combine with state of the art energy generating technology to produce an engaging workout users can feel good about. The G874 ECO-POWR™ Elliptical delivers a low-impact, high-efficiency workout that features electronically adjustable stride length, fingertip controls, and intuitive workout programming.

## **KEY FEATURES**

- ECO-POWR™ integrated inverter
- Electronically adjustable 17-29" stride length
- Fingertip controls

**Features** 

| WARRANTY*       |                           |                                 |
|-----------------|---------------------------|---------------------------------|
| Туре            | Commercial no usage limit | Light Commercial<br>≤ 6 hrs/day |
| Frame           | Lifetime**                | Lifetime**                      |
| Parts           | 3 Years                   | 5 Years                         |
| Wear Items      | 3 Years                   | 5 Years                         |
| Labor           | 3 Years                   | 3 Years                         |
| High Wear Items | 90 days, no labor         | 90 days, no labor               |