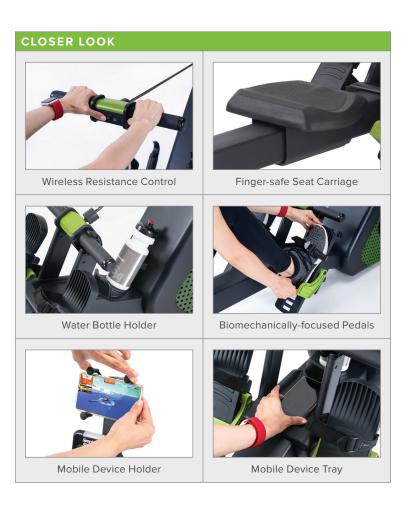

## **KEY FEATURES**

- ECO-POWR™ energy generating technology
- · Wireless resistance control
- Vertically storable

| TECHNICAL DETAILS  |                                                                                                                             |
|--------------------|-----------------------------------------------------------------------------------------------------------------------------|
| Unit Weight        | 172.7 lbs / 78.5 kg                                                                                                         |
| Dimensions (LxWxH) | 95.1 x 21.1 x 48.8 in / 241.6 x 53.6 x 124 cm                                                                               |
| Resistance         | 10 levels                                                                                                                   |
| Power Requirements | 100V-120V / 60Hz-50Hz<br>200V-240V / 50Hz-60Hz                                                                              |
| Plug Requirements  | NEMA 5-15p* Contact your sales rep for specific requirements                                                                |
| Max User Weight    | 500 lbs / 227 kg                                                                                                            |
| Readouts           | Instant Watt to Grid, Human Watts, Your Grid Wh,<br>Distance, Time, Calories, Pulse, Strokes, SPM,<br>Resistance, Time/500m |
| Workout Programs   | Manual, Hill, HIIT, Weight Loss/Cardio                                                                                      |
| Features           | ECO-POWR™, Heart Rate Telemetry, Intensity-based<br>Color Based LED                                                         |
| Optional Features  | SA WELL+™ Integration                                                                                                       |