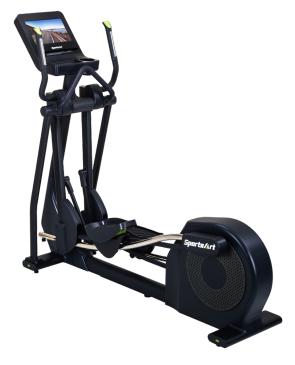

## **SENZA**<sup>™</sup> ELITE

## E874-13" ELLIPTICAL

The SENZA™ Elite line encompasses our quality cardio products, integrated with premium technology and entertainment options that actively engages users by providing an intuitive workout experience that allows them to consume their entertainment, their way. The E874-13" Elliptical delivers a low-impact, high-efficiency workout that features electronically adjustable stride length, fingertip controls, and an integrated 13-inch SENZA™ display.

## **KEY FEATURES**

- . 13-inch SENZA™ touchscreen
- Electronically adjustable 17–29" stride length
- · Fingertip controls
- · MyFlex cushioning system

| WARRANTY*          |                   |  |
|--------------------|-------------------|--|
| Туре               | Commercial        |  |
| Frame              | Lifetime**        |  |
| Parts              | 3 Years           |  |
| Wear Items         | 3 Years           |  |
| Labor              | 3 Years           |  |
| SENZA™ Touchscreen | 2 Years           |  |
| High Wear Items    | 90 days, no labor |  |