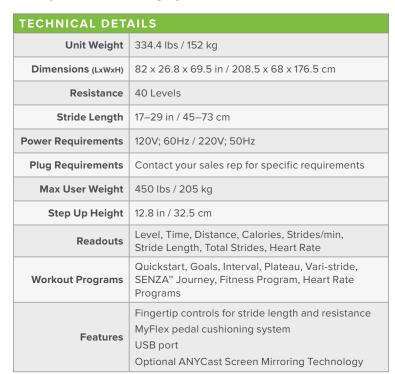

| TOUCHSCREEN TECHNICAL DETAILS |                                                                                                                                                                                                       |
|-------------------------------|-------------------------------------------------------------------------------------------------------------------------------------------------------------------------------------------------------|
| Screen                        | 13.3 inch                                                                                                                                                                                             |
| Resolution                    | 1920 x 1080                                                                                                                                                                                           |
| Aspect Ratio                  | 16:9                                                                                                                                                                                                  |
| Input Device                  | TV / USB                                                                                                                                                                                              |
| Operating System              | Android 7                                                                                                                                                                                             |
| Contrast ratio                | 800(TYP)                                                                                                                                                                                              |
| Processor                     | RK3399                                                                                                                                                                                                |
| Memory                        | RAM: 2G DDRS SDRAM emmc: 32G                                                                                                                                                                          |
| Languages                     | English, Simplified Chinese, Traditonal Chinese                                                                                                                                                       |
| System Updates                | Manual USB or OPT                                                                                                                                                                                     |
| Brightness                    | 400 cd/m2                                                                                                                                                                                             |
| Viewing Angle                 | R/L/U/D 85/85/85/85                                                                                                                                                                                   |
| Connectivity                  | Wi-Fi (802.11 b/g/n+ac)                                                                                                                                                                               |
| Web Browsing                  | Wi-Fi, LAN                                                                                                                                                                                            |
| TV Support                    | ATSC, QAM (64,256), DVBT                                                                                                                                                                              |
| Inputs                        | Coax                                                                                                                                                                                                  |
| Readouts                      | Resistance, Stride Length, Time, Heart rate,<br>Distance, Calories                                                                                                                                    |
| Workout Programs              | Manual, Random, Interval, Plateau, Fat Burn, Track                                                                                                                                                    |
| Features                      | Bluetooth 4.2 A2DP/Bluetooth HR/Bluetooth<br>AVRCP iOS & Android<br>Customizable home screen logo<br>Embedded url on home screen, screensaver<br>images & web pages<br>13 SENZA <sup>™</sup> Journeys |