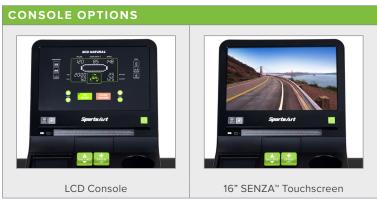

<sup>™</sup> energy efficient motor
- · MyFlex+ omni-directional cushioning system





| WARRANTY*       |                           |                              |
|-----------------|---------------------------|------------------------------|
| Туре            | Commercial no usage limit | Light Commercial ≤ 6 hrs/day |
| Frame           | Lifetime**                | Lifetime**                   |
| Drive Motor     | Lifetime**                | Lifetime**                   |
| Parts           | 3 Years                   | 5 Years                      |
| Wear Items      | 3 Years                   | 5 Years                      |
| Labor           | 3 Years                   | 3 Years                      |
| High Wear Items | 90 days, no labor         | 90 days, no labor            |