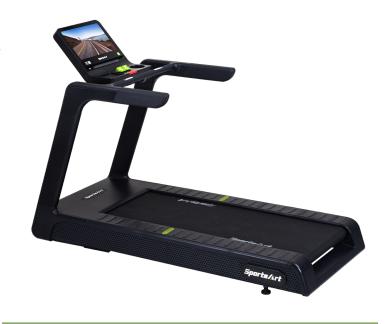

## T673L-16" TREADMILL

SportsArt's SENZA™ Prime line exemplifies design, quality, and reliability. The sleek angles and practical features combine with a state-of-the-art motor to produce an engaging and energy saving workout that users can feel good about. The T673L-16" treadmill features a robust 4.0 HP motor, enhanced cushioning system, and toggle controls for intuitive use.