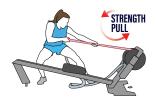

## **SELECTIVE PROGRESSIVE** RESISTANCE

Automatically adjusts resistance based on pulling speed, intensity and rotational direction from 5 to 200lb. Instantly switch from multiple STRENGTH or CARDIO levels without engaging knobs, levers or dials