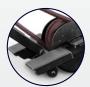

## TRANSPORTABLE & COMPACT

Easily move and store using transport wheels. Foot pads and rubber feet provide needed grip during workouts

FRAME L: 62" | 157 cm - W: 21" | 53 cm - H: 18" | 46 cm WEIGHT 70 lb | 32 kg FRAME COLOR BLACK OR CUSTOM