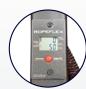

## INTEGRATED LCD DISPLAY

LCD display tracks time, speed (ft/min), distance (total feet pulled), calories, and scan mode