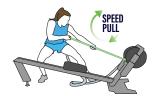

## **SELECTIVE PROGRESSIVE** RESISTANCE

Automatically adjusts resistance based on pulling speed, intensity and rotational direction from 5 to 200lb. Instantly switch from multiple STRENGTH or CARDIO levels without engaging knobs, levers or dials