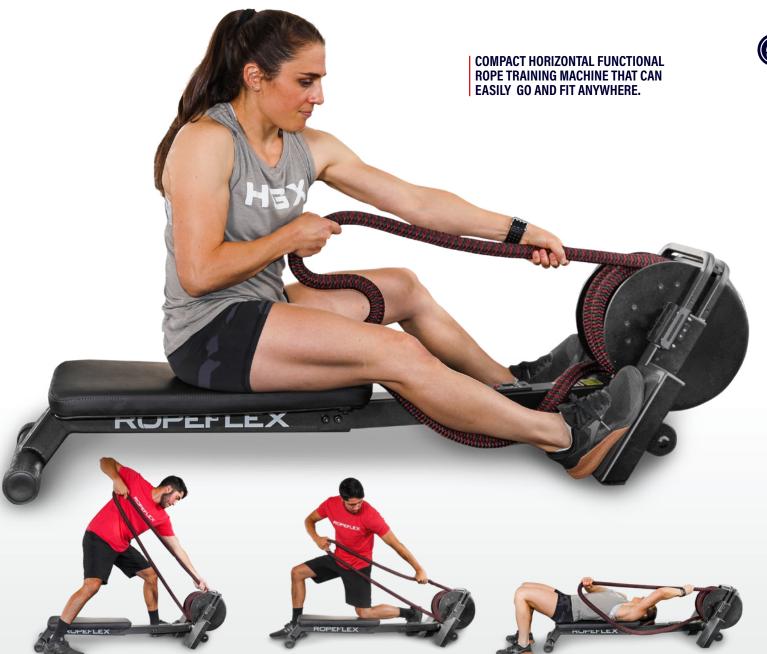

## **SELECTIVE PROGRESSIVE** RESISTANCE

Automatically adjusts resistance based on pulling speed, intensity and rotational direction from 5 to 200lb. Instantly switch from multiple STRENGTH or CARDIO levels without engaging knobs, levers or dials

## HAND-MADE BRAIDED ROPE

GET A GRIP on our durable and pliable, polyester-weaved rope. Soft on hands and easy-to-clean. Available in black or burgundy-black colors

## INTEGRATED LCD DISPLAY

LCD display tracks time, speed (ft/min), distance (total feet pulled), calories, and scan mode

## TRANSPORTABLE & COMPACT

Easily move and store using transport wheels. Foot pads and rubber feet provide needed grip during workouts

FRAME L: 62" | 157 cm - W: 21" | 53 cm - H: 18" | 46 cm WEIGHT 70 lb | 32 kg FRAME COLOR BLACK OR CUSTOM