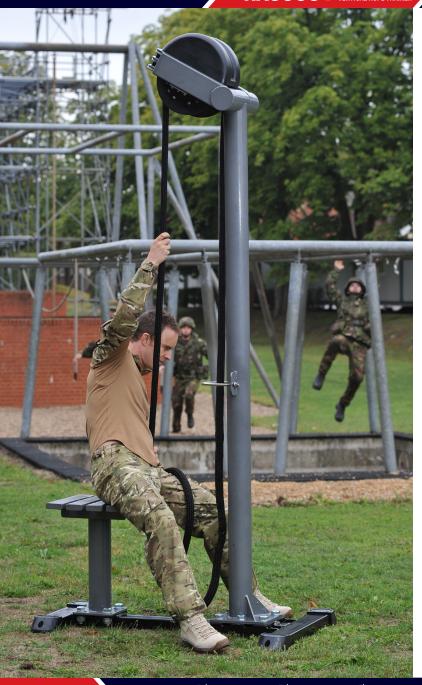

## PROGRESSIVE RESISTANCE

Automatically adjusts resistance from 10lbs up to 200lbs, based on pulling speed and intensity

## **OUTDOOR IP64 RATING**

Safe alternative to traditional rope climbing. Ideal for outdoor applications where weather is a concern