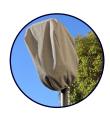

Get extra protection from the elements for the rope and drum with an RXC1 cover. Slide it over the drum, tuck the rope inside, and use the strings of the cover to fasten around the upright post; it's that simple. Perfect add-on for outdoor applications in any environment ADD-ON