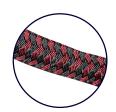

## HAND-MADE BRAIDED ROPE

GET A GRIP on our durable and pliable, polyester-weaved rope. Soft on hands and easy-to-clean. Available in black or burgundy-black colors